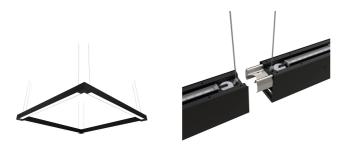

## Vasco CCT Bi-directional Suspended Linear Code: AVASLED5/LO/SM3

- Aluminium bi-directional suspended or surface linear suitable for education, commercial and retail applications
- Supplied bi-directional light output as standard with 30% upward light and 70% downward light ratio (directional only option can be selected if required)
- Selectable CCT between 3000K,4000K and 6000K output
- Adjustable suspension points c/w suspension kit

- Aluminium extruded construction with integral driver
- · Opal diffuser provides optimal light uniformity
- Pre-wired with 1.5 metre cable
- 1-10V dimmable as standard

| GENERAL INFORMATION |                 |  |
|---------------------|-----------------|--|
| Wattage             | 20W             |  |
| Lumens Delivered    | 2000lm (4000K)  |  |
| Lm/W                | 103lm/W (4000K) |  |
| Beam Angle          | 110             |  |
| CRI                 | 80              |  |
| CCT                 | 3000/4000/6500K |  |
| Input               | 220-240V        |  |
| Operating Temp      | 0°C - 45°C      |  |
| SDCM                | 3               |  |
| UGR                 | 20              |  |