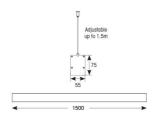

## Vasco CCT Bi-directional Suspended Linear Code: AVASLED5/LO/SM3

- Aluminium bi-directional suspended or surface linear suitable for education, commercial and retail applications
- Supplied bi-directional light output as standard with 30% upward light and 70% downward light ratio (directional only option can be selected if required)
- Selectable CCT between 3000K,4000K and 6000K output
- Adjustable suspension points c/w suspension kit

| TECHNICAL INFORMATION          |                          |  |
|--------------------------------|--------------------------|--|
| Light Source                   | LED                      |  |
| Colour / Finish                | Aluminium                |  |
| IP Rating                      | IP20                     |  |
| Class Protection               | 1                        |  |
| Internal / External            | Internal                 |  |
| Surface / Recessed / Suspended | Ceiling, Suspended, Wall |  |
| Lumen Depreciation             | L80 70,000h              |  |
| Warranty (Years)               | 5                        |  |
| CE Mark                        | Yes                      |  |
| Height                         | 75 mm                    |  |