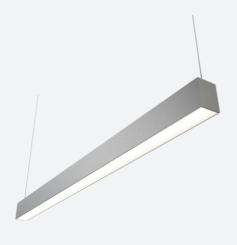

## Vasco CCT Bi-directional Suspended Linear Code: AVASLED5/LO/SM3

- Aluminium bi-directional suspended or surface linear suitable for education, commercial and retail applications
- Supplied bi-directional light output as standard with 30% upward light and 70% downward light ratio (directional only option can be selected if required)
- Selectable CCT between 3000K,4000K and 6000K output
- Adjustable suspension points c/w suspension kit

- Aluminium extruded construction with integral driver
- · Opal diffuser provides optimal light uniformity
- Pre-wired with 1.5 metre cable
- 1-10V dimmable as standard

| GENERAL INFORMATION |                 |  |
|---------------------|-----------------|--|
| Wattage             | 20W             |  |
| Lumens Delivered    | 2000lm (4000K)  |  |
| Lm/W                | 103lm/W (4000K) |  |
| Beam Angle          | 110             |  |
| CRI                 | 80              |  |
| CCT                 | 3000/4000/6500K |  |
| Input               | 220-240V        |  |
| Operating Temp      | 0°C - 45°C      |  |
| SDCM                | 3               |  |
| UGR                 | 20              |  |