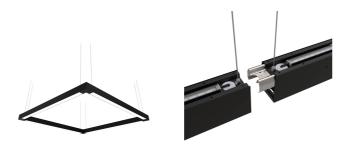

## Vasco CCT Bi-directional Suspended Linear Code: AVASLED5/LO/M3

- Aluminium bi-directional suspended or surface linear suitable for education, commercial and retail applications
- Supplied bi-directional light output as standard with 30% upward light and 70% downward light ratio (directional only option can be selected if required)
- Selectable CCT between 3000K,4000K and 6000K output
- Adjustable suspension points c/w suspension kit

www.ansell-lighting.com

- Aluminium extruded construction with integral driver
- · Opal diffuser provides optimal light uniformity
- Pre-wired with 1.5 metre cable
- 1-10V dimmable as standard

| GENERAL INFORMATION              |                 |  |
|----------------------------------|-----------------|--|
| Wattage                          | 20W             |  |
| Lumens Delivered                 | 2000lm (4000K)  |  |
| Lm/W                             | 103lm/W (4000K) |  |
| Beam Angle                       | 110             |  |
| CRI                              | 80              |  |
| CCT                              | 3000/4000/6500K |  |
| Input                            | 220-240V        |  |
| Operating Temp                   | 0°C - 45°C      |  |
| SDCM                             | 3               |  |
| UGR                              | 20              |  |
| Product Weight without Packaging | 2.89 kg         |  |