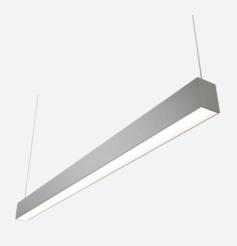

## Vasco CCT Bi-directional Suspended Linear Code: AVASLED5/LO/M3

- Aluminium bi-directional suspended or surface linear suitable for education, commercial and retail applications
- Supplied bi-directional light output as standard with 30% upward light and 70% downward light ratio (directional only option can be selected if required)
- Selectable CCT between 3000K,4000K and 6000K output
- Adjustable suspension points c/w suspension kit

www.ansell-lighting.com

- Aluminium extruded construction with integral driver
- · Opal diffuser provides optimal light uniformity
- Pre-wired with 1.5 metre cable
- 1-10V dimmable as standard

| GENERAL INFORMATION              |                 |  |
|----------------------------------|-----------------|--|
| Wattage                          | 20W             |  |
| Lumens Delivered                 | 2000lm (4000K)  |  |
| Lm/W                             | 103lm/W (4000K) |  |
| Beam Angle                       | 110             |  |
| CRI                              | 80              |  |
| CCT                              | 3000/4000/6500K |  |
| Input                            | 220-240V        |  |
| Operating Temp                   | 0°C - 45°C      |  |
| SDCM                             | 3               |  |
| UGR                              | 20              |  |
| Product Weight without Packaging | 2.89 kg         |  |