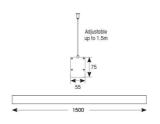

## Vasco CCT Bi-directional Suspended Linear Code: AVASLED5/LO/M3

- Aluminium bi-directional suspended or surface linear suitable for education, commercial and retail applications
- Supplied bi-directional light output as standard with 30% upward light and 70% downward light ratio (directional only option can be selected if required)
- Selectable CCT between 3000K,4000K and 6000K output
- Adjustable suspension points c/w suspension kit

www.ansell-lighting.com

- Aluminium extruded construction with integral driver
- · Opal diffuser provides optimal light uniformity
- Pre-wired with 1.5 metre cable
- 1-10V dimmable as standard

| GENERAL INFORMATION              |                 |  |
|----------------------------------|-----------------|--|
| Wattage                          | 20W             |  |
| Lumens Delivered                 | 2000lm (4000K)  |  |
| Lm/W                             | 103lm/W (4000K) |  |
| Beam Angle                       | 110             |  |
| CRI                              | 80              |  |
| CCT                              | 3000/4000/6500K |  |
| Input                            | 220-240V        |  |
| Operating Temp                   | 0°C - 45°C      |  |
| SDCM                             | 3               |  |
| UGR                              | 20              |  |
| Product Weight without Packaging | 2.89 kg         |  |

| TECHNICAL INFORMATION          |                          |  |
|--------------------------------|--------------------------|--|
| Light Source                   | LED                      |  |
| Colour / Finish                | Aluminium                |  |
| IP Rating                      | IP20                     |  |
| Class Protection               | 1                        |  |
| Internal / External            | Internal                 |  |
| Surface / Recessed / Suspended | Ceiling, Suspended, Wall |  |
| Lumen Depreciation             | L80 70,000h              |  |
| Warranty (Years)               | 5                        |  |
| CE Mark                        | Yes                      |  |
| Height                         | 75 mm                    |  |