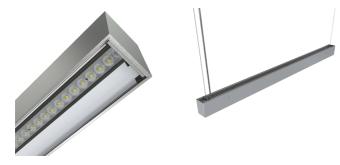

## Vasco

Vasco CCT Bi-directional Suspended Linear Code: AVASLED/OCTO/M3

Category

Application

Specification

- Aluminium bi-directional suspended or surface linear suitable for education, commercial
  and retail applications
- Supplied bi-directional light output as standard with 30% upward light and 70% downward light ratio (directional only option can be selected if required)
- Selectable CCT between 3000K,4000K and 6000K output
- Adjustable suspension points c/w suspension kit

- Aluminium extruded construction with integral driver
- Opal diffuser provides optimal light uniformity
- Pre-wired with 1.5 metre cable
- 1-10V dimmable as standard

| GENERAL INFORMATION              |                 |
|----------------------------------|-----------------|
| Wattage                          | 50W             |
| Lumens Delivered                 | 5300lm (4000K)  |
| Lm/W                             | 105lm/W (4000K) |
| Beam Angle                       | 110             |
| CRI                              | 80              |
| CCT                              | 3000/4000/6500K |
| Input                            | 220-240V        |
| Operating Temp                   | 0°C - 45°C      |
| SDCM                             | 3               |
| UGR                              | 24              |
| Product Weight without Packaging | 2.89 kg         |