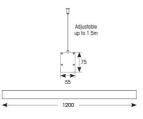

## Vasco

Vasco CCT Bi-directional Suspended Linear Code: AVASLED/OCTO/M3

Category

Application

Specification

- Aluminium bi-directional suspended or surface linear suitable for education, commercial
  and retail applications
- Supplied bi-directional light output as standard with 30% upward light and 70% downward light ratio (directional only option can be selected if required)
- Selectable CCT between 3000K,4000K and 6000K output
- Adjustable suspension points c/w suspension kit

| TECHNICAL INFORMATION          |                                      |
|--------------------------------|--------------------------------------|
| Light Source                   | LED                                  |
| Colour / Finish                | Aluminium                            |
| IP Rating                      | IP20                                 |
| Class Protection               | 1                                    |
| Internal / External            | Internal                             |
| Surface / Recessed / Suspended | Ceiling, Suspended, Wall             |
| Lumen Depreciation             | L80 70,000h                          |
| Warranty (Years)               | 5                                    |
| CE Mark                        | Yes                                  |
| Height                         | 75 mm                                |
| Accessories                    | AVASLED/LC, AVASLED/90, AVASLED/90/B |