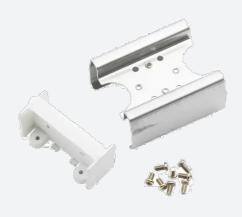

## Vasco

Vasco CCT Continuous Linking Connector

Code: AVASLED/LC

| Category      | Commercial Linear     |
|---------------|-----------------------|
| Application   | Commercial, Education |
| Specification | Architectural         |

Compatible with Vasco LED CCT Bi-directional Suspended Linear

Compatible with Vasco LED CCT Bi-directional Suspended Linear

| GE                               | GENERAL INFORMATION |  |
|----------------------------------|---------------------|--|
| Product Weight without Packaging | 0.045 kg            |  |
|                                  |                     |  |

| TECHNICAL INFORMATION |          |  |
|-----------------------|----------|--|
| Internal / External   | Internal |  |
| Height                | 20 mm    |  |

www.ansell-lighting.com Warrington: +44 (0) 1942 433333 Belfast: +44 (0) 2890 773750