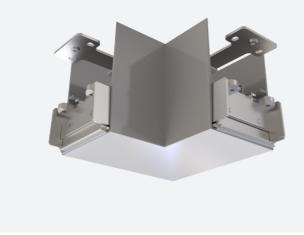

## Vasco

Vasco CCT 90° Corner Connector Aluminium Code: AVASLED/90

| Application C   | Commercial, Education |
|-----------------|-----------------------|
| Specification A | rchitectural          |

Compatible with Vasco LED CCT Bi-directional Suspended Linear

Aluminium

Compatible with Vasco LED CCT Bi-directional Suspended Linear

| GENERAL INFORMATION              |          |  |
|----------------------------------|----------|--|
| Product Weight without Packaging | 0.244 kg |  |

| TECHNICAL INFORMATION |           |  |
|-----------------------|-----------|--|
| Colour / Finish       | Aluminium |  |
| IP Rating             | IP20      |  |
| Internal / External   | Internal  |  |
| Height                | 75 mm     |  |