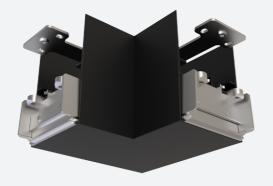

## Vasco

Vasco CCT 90° Corner Connector Black

Code: AVASLED/90/B

| Category      | Commercial Linear     |
|---------------|-----------------------|
| Application   | Commercial, Education |
| Specification | Architectural         |

- Compatible with Vasco LED CCT Bi-directional Suspended Linear
- Black

Compatible with Vasco LED CCT Bi-directional Suspended Linear

| GENERAL INFORMATION              |          |  |  |
|----------------------------------|----------|--|--|
| Product Weight without Packaging | 0.244 kg |  |  |

| TECHNICAL INFORMATION |          |  |
|-----------------------|----------|--|
| Colour / Finish       | Black    |  |
| IP Rating             | IP20     |  |
| Internal / External   | Internal |  |
| Height                | 75 mm    |  |