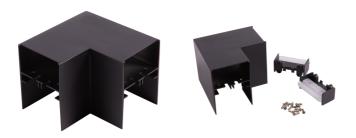

## Vasco

Vasco CCT 90° Corner Connector Black

Code: AVASLED/90/B

| Category      | Commercial Linear     |
|---------------|-----------------------|
| Application   | Commercial, Education |
| Specification | Architectural         |

- Compatible with Vasco LED CCT Bi-directional Suspended Linear
- Black

Compatible with Vasco LED CCT Bi-directional Suspended Linear

| GENERAL INFORMATION              |          |  |  |
|----------------------------------|----------|--|--|
| Product Weight without Packaging | 0.244 kg |  |  |

| TECHNICAL INFORMATION |          |  |
|-----------------------|----------|--|
| Colour / Finish       | Black    |  |
| IP Rating             | IP20     |  |
| Internal / External   | Internal |  |
| Height                | 75 mm    |  |