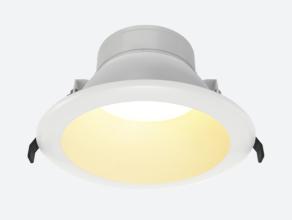

## Vantage UGR<19

Vantage UGR<19 4 Cool White Downlight Switch Code: AVANTLG4/CW/DD1/DM3

Category

**Application** 

Specification

Ancillary, Commercial, Education, Healthcare,

- UGR<19 performance downlight suitable for commercial and education applications
- UGR<19 (unified glare rating) compliant luminaire assisting to eliminate glare for visual comfort
- Anti-Ligature kit available for installation in secure environments such as healthcare and educational facilities
- Deep cut-off angle for glare control and comfort

AVANTLG4

- Downlight design allows installation into existing hole cut-outs from 68mm,100mm, 150mm and 200mm
- · Powered by Tridonic

| GENERAL INFORMATION |            |  |
|---------------------|------------|--|
| Wattage             | 36W        |  |
| Lumens Delivered    | 3900lm     |  |
| Lm/W                | 108lm/W    |  |
| Beam Angle          | 40         |  |
| CRI                 | 90         |  |
| CCT                 | 4000K      |  |
| Input               | 220-240V   |  |
| Operating Temp      | 0°C - 40°C |  |
| SDCM                | 6          |  |
| UGR                 | 14         |  |
| Cut-Out Size        | 200mm      |  |
|                     |            |  |