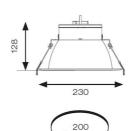

AVANTLG4

- Downlight design allows installation into existing hole cut-outs from 68mm,100mm, 150mm and 200mm
- · Powered by Tridonic

| GENERAL INFORMATION |            |  |
|---------------------|------------|--|
| Wattage             | 36W        |  |
| Lumens Delivered    | 3900lm     |  |
| Lm/W                | 108lm/W    |  |
| Beam Angle          | 40         |  |
| CRI                 | 90         |  |
| CCT                 | 4000K      |  |
| Input               | 220-240V   |  |
| Operating Temp      | 0°C - 40°C |  |
| SDCM                | 6          |  |
| UGR                 | 14         |  |
| Cut-Out Size        | 200mm      |  |
|                     |            |  |

| LED         |
|-------------|
| White       |
| IP20        |
| 2           |
| Internal    |
| Recessed    |
| L80 72,000h |
| 5           |
| Yes         |
| 230 mm      |
| 128 mm      |
|             |