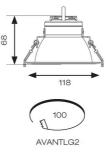

- Deep cut-off angle for glare control and comfort
- Downlight design allows installation into existing hole cut-outs from 68mm,100mm,
  150mm and 200mm
- Powered by Tridonic

|                  | GENERAL INFORMATION |  |
|------------------|---------------------|--|
| Wattage          | 14W                 |  |
| Lumens Delivered | 1400lm              |  |
| Lm/W             | 100lm/W             |  |
| Beam Angle       | 40                  |  |
| CRI              | 90                  |  |
| CCT              | 3000K               |  |
| Input            | 220-240V            |  |
| Operating Temp   | 0°C - 40°C          |  |
| SDCM             | 6                   |  |
| UGR              | 16                  |  |
| Cut-Out Size     | 100mm               |  |

| TECHNICAL INFORMATION |  |  |
|-----------------------|--|--|
| LED                   |  |  |
| White                 |  |  |
| IP20                  |  |  |
| 2                     |  |  |
| Internal              |  |  |
| Recessed              |  |  |
| L80 72,000h           |  |  |
| 5                     |  |  |
| Yes                   |  |  |
| 118 mm                |  |  |
| 68 mm                 |  |  |
|                       |  |  |