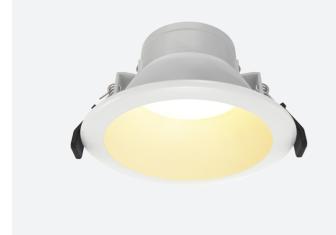

## Vantage UGR<19

Vantage UGR<19 2 Warm White Downlight DALI Code: AVANTLG2/WW/DD3/SM3

- UGR<19 performance downlight suitable for commercial and education applications
- UGR<19 (unified glare rating) compliant luminaire assisting to eliminate glare for visual comfort
- Anti-Ligature kit available for installation in secure environments such as healthcare and educational facilities

- Deep cut-off angle for glare control and comfort
- Downlight design allows installation into existing hole cut-outs from 68mm,100mm,
  150mm and 200mm
- Powered by Tridonic

|                  | GENERAL INFORMATION |  |
|------------------|---------------------|--|
| Wattage          | 14W                 |  |
| Lumens Delivered | 1400lm              |  |
| Lm/W             | 100lm/W             |  |
| Beam Angle       | 40                  |  |
| CRI              | 90                  |  |
| CCT              | 3000K               |  |
| Input            | 220-240V            |  |
| Operating Temp   | 0°C - 40°C          |  |
| SDCM             | 6                   |  |
| UGR              | 16                  |  |
| Cut-Out Size     | 100mm               |  |