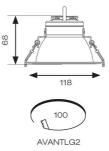

- Deep cut-off angle for glare control and comfort
- Downlight design allows installation into existing hole cut-outs from 68mm,100mm,
  150mm and 200mm
- Powered by Tridonic

| GENERAL INFORMATION |                                                                                                                                     |  |
|---------------------|-------------------------------------------------------------------------------------------------------------------------------------|--|
| 14W                 |                                                                                                                                     |  |
| 1500lm              |                                                                                                                                     |  |
| 107lm/W             |                                                                                                                                     |  |
| 40                  |                                                                                                                                     |  |
| 90                  |                                                                                                                                     |  |
| 4000K               |                                                                                                                                     |  |
| 220-240V            |                                                                                                                                     |  |
| 0°C - 40°C          |                                                                                                                                     |  |
| 6                   |                                                                                                                                     |  |
| 16                  |                                                                                                                                     |  |
| 100mm               |                                                                                                                                     |  |
|                     | 1500lm           107lm/W           40           90           4000K           220-240V           0°C - 40°C           6           16 |  |

| CAL INFORMATION |
|-----------------|
| LED             |
| White           |
| IP20            |
| 2               |
| Internal        |
| Recessed        |
| L80 72,000h     |
| 5               |
| Yes             |
| 118 mm          |
| 68 mm           |
|                 |