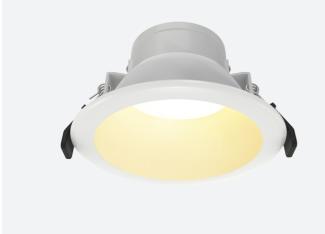

## Vantage UGR<19

Vantage UGR<19 2 Cool White Downlight DALI-Code: AVANTLG2/CW/DM3

- UGR<19 performance downlight suitable for commercial and education applications
- UGR<19 (unified glare rating) compliant luminaire assisting to eliminate glare for visual comfort
- Anti-Ligature kit available for installation in secure environments such as healthcare and educational facilities

- Deep cut-off angle for glare control and comfort
- Downlight design allows installation into existing hole cut-outs from 68mm,100mm,
  150mm and 200mm
- Powered by Tridonic

| GENERAL INFORMATION |                                                                                                                                     |  |
|---------------------|-------------------------------------------------------------------------------------------------------------------------------------|--|
| 14W                 |                                                                                                                                     |  |
| 1500lm              |                                                                                                                                     |  |
| 107lm/W             |                                                                                                                                     |  |
| 40                  |                                                                                                                                     |  |
| 90                  |                                                                                                                                     |  |
| 4000K               |                                                                                                                                     |  |
| 220-240V            |                                                                                                                                     |  |
| 0°C - 40°C          |                                                                                                                                     |  |
| 6                   |                                                                                                                                     |  |
| 16                  |                                                                                                                                     |  |
| 100mm               |                                                                                                                                     |  |
|                     | 1500lm           107lm/W           40           90           4000K           220-240V           0°C - 40°C           6           16 |  |