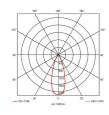

- Deep cut-off angle for glare control and comfort
- Downlight design allows installation into existing hole cut-outs from 68mm,100mm,
  150mm and 200mm
- Powered by Tridonic

| GENERAL INFORMATION |                                                                                                                                     |  |
|---------------------|-------------------------------------------------------------------------------------------------------------------------------------|--|
| 14W                 |                                                                                                                                     |  |
| 1500lm              |                                                                                                                                     |  |
| 107lm/W             |                                                                                                                                     |  |
| 40                  |                                                                                                                                     |  |
| 90                  |                                                                                                                                     |  |
| 4000K               |                                                                                                                                     |  |
| 220-240V            |                                                                                                                                     |  |
| 0°C - 40°C          |                                                                                                                                     |  |
| 6                   |                                                                                                                                     |  |
| 16                  |                                                                                                                                     |  |
| 100mm               |                                                                                                                                     |  |
|                     | 1500lm           107lm/W           40           90           4000K           220-240V           0°C - 40°C           6           16 |  |