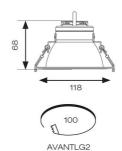

| TECHNICAL INFORMATION          |             |  |
|--------------------------------|-------------|--|
| Light Source                   | LED         |  |
| Colour / Finish                | White       |  |
| IP Rating                      | IP20        |  |
| Class Protection               | 2           |  |
| Internal / External            | Internal    |  |
| Surface / Recessed / Suspended | Recessed    |  |
| Lumen Depreciation             | L80 72,000h |  |
| Warranty (Years)               | 5           |  |
| CE Mark                        | Yes         |  |
| Diameter                       | 118 mm      |  |
| Height                         | 68 mm       |  |
|                                |             |  |