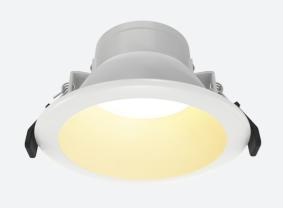

## Vantage UGR<19

Vantage UGR<19 2 Cool White Downlight 1-10V Code: AVANTLG2/CW/DD4/SM3

Category

**Application** 

Specification

Ancillary, Commercial, Education, Healthcare,

- UGR<19 performance downlight suitable for commercial and education applications
- UGR<19 (unified glare rating) compliant luminaire assisting to eliminate glare for visual comfort
- Anti-Ligature kit available for installation in secure environments such as healthcare and educational facilities
- Deep cut-off angle for glare control and comfort
- Downlight design allows installation into existing hole cut-outs from 68mm,100mm, 150mm and 200mm
- · Powered by Tridonic