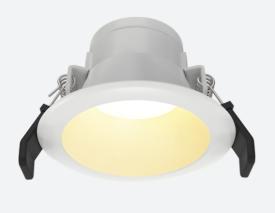

## Vantage UGR<19

Vantage UGR<19 1 Warm White Downlight Self-Code: AVANTLG1/WW/SM3

- UGR<19 performance downlight suitable for commercial and education applications
- UGR<19 (unified glare rating) compliant luminaire assisting to eliminate glare for visual comfort
- Anti-Ligature kit available for installation in secure environments such as healthcare and educational facilities

- Deep cut-off angle for glare control and comfort
- Downlight design allows installation into existing hole cut-outs from 68mm,100mm,
  150mm and 200mm
- Powered by Tridonic

|                  | GENERAL INFORMATION |  |
|------------------|---------------------|--|
| Wattage          | 9W                  |  |
| Lumens Delivered | 750lm               |  |
| Lm/W             | 83lm/W              |  |
| Beam Angle       | 40                  |  |
| CRI              | 90                  |  |
| CCT              | 3000K               |  |
| Input            | 220-240V            |  |
| Operating Temp   | 0°C - 40°C          |  |
| SDCM             | 6                   |  |
| UGR              | 19                  |  |
| Cut-Out Size     | 68mm                |  |