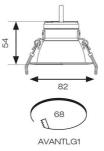

## Vantage UGR<19

Vantage UGR<19 1 Warm White Downlight Self-Code: AVANTLG1/WW/SM3

- UGR<19 performance downlight suitable for commercial and education applications
- UGR<19 (unified glare rating) compliant luminaire assisting to eliminate glare for visual comfort
- Anti-Ligature kit available for installation in secure environments such as healthcare and educational facilities

- Deep cut-off angle for glare control and comfort
- Downlight design allows installation into existing hole cut-outs from 68mm,100mm,
  150mm and 200mm
- Powered by Tridonic

|                  | GENERAL INFORMATION |  |
|------------------|---------------------|--|
| Wattage          | 9W                  |  |
| Lumens Delivered | 750lm               |  |
| Lm/W             | 83lm/W              |  |
| Beam Angle       | 40                  |  |
| CRI              | 90                  |  |
| CCT              | 3000K               |  |
| Input            | 220-240V            |  |
| Operating Temp   | 0°C - 40°C          |  |
| SDCM             | 6                   |  |
| UGR              | 19                  |  |
| Cut-Out Size     | 68mm                |  |

| AL INFORMATION |
|----------------|
| LED            |
| White          |
| IP20           |
| 2              |
| Internal       |
| Recessed       |
| L80 72,000h    |
| 5              |
| Yes            |
| 82 mm          |
| 54 mm          |
|                |