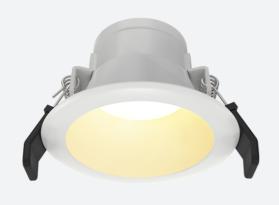

## Vantage UGR<19

Vantage UGR<19 1 Warm White Downlight OCTO Code: AVANTLG1/WW/OCTO/SM3

| Category      | Downlights                                    |
|---------------|-----------------------------------------------|
| Application   | Ancillary, Commercial, Education, Healthcare, |
|               | Hospitality, Retail                           |
| Specification | Performance                                   |

- UGR<19 performance downlight suitable for commercial and education applications
- UGR<19 (unified glare rating) compliant luminaire assisting to eliminate glare for visual comfort
- Anti-Ligature kit available for installation in secure environments such as healthcare and educational facilities
- Deep cut-off angle for glare control and comfort
- Downlight design allows installation into existing hole cut-outs from 68mm,100mm, 150mm and 200mm
- · Powered by Tridonic