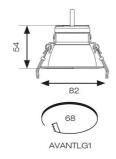

| GENERAL INFORMATION |            |  |
|---------------------|------------|--|
| Wattage             | 9W         |  |
| Lumens Delivered    | 750lm      |  |
| Lm/W                | 83lm/W     |  |
| Beam Angle          | 40         |  |
| CRI                 | 90         |  |
| ССТ                 | 3000K      |  |
| Input               | 220-240V   |  |
| Operating Temp      | 0°C - 40°C |  |
| SDCM                | 6          |  |
| UGR                 | 19         |  |
| Cut-Out Size        | 68mm       |  |
|                     |            |  |

| TECHNICAL INFORMATION          |             |  |  |
|--------------------------------|-------------|--|--|
| Light Source                   | LED         |  |  |
| Colour / Finish                | White       |  |  |
| IP Rating                      | IP20        |  |  |
| Class Protection               | 2           |  |  |
| Internal / External            | Internal    |  |  |
| Surface / Recessed / Suspended | Recessed    |  |  |
| Lumen Depreciation             | L80 72,000h |  |  |
| Warranty (Years)               | 5           |  |  |
| CE Mark                        | Yes         |  |  |
| Diameter                       | 82 mm       |  |  |
| Height                         | 54 mm       |  |  |