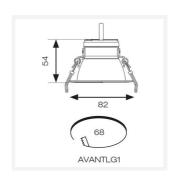

## PRODUCT FEATURES

- UGR<19 performance downlight suitable for commercial and education applications
- UGR<19 (unified glare rating) compliant luminaire assisting to eliminate glare for visual comfort
- Anti-Ligature kit available for installation in secure environments such as healthcare and educational facilities
- Deep cut-off angle for glare control and comfort
- Downlight design allows installation into existing hole cut-outs from 68mm,100mm, 150mm and 200mm
- · Powered by Tridonic

| GENERAL INFORMATION |                                                           |  |
|---------------------|-----------------------------------------------------------|--|
| 9W                  |                                                           |  |
| 750lm               |                                                           |  |
| 83lm/W              |                                                           |  |
| 40                  |                                                           |  |
| 90                  |                                                           |  |
| 3000K               |                                                           |  |
| 220-240V            |                                                           |  |
| 0°C - 40°C          |                                                           |  |
| 6                   |                                                           |  |
| 19                  |                                                           |  |
| 68mm                |                                                           |  |
| 0.136 kg            |                                                           |  |
|                     | 9W 750lm 83lm/W 40 90 3000K 220-240V 0°C - 40°C 6 19 68mm |  |

| TECHNICAL INFORMATION          |             |  |
|--------------------------------|-------------|--|
| Light Source                   | LED         |  |
| Colour / Finish                | White       |  |
| IP Rating                      | IP20        |  |
| Class Protection               | 2           |  |
| Internal / External            | Internal    |  |
| Surface / Recessed / Suspended | Recessed    |  |
| Lumen Depreciation             | L80 72,000h |  |
| Warranty (Years)               | 5           |  |
| CE Mark                        | Yes         |  |
| Diameter                       | 82 mm       |  |
| Height                         | 54 mm       |  |