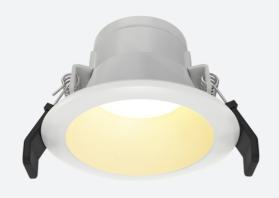

## Vantage UGR<19

Vantage UGR<19 1 Warm White Downlight Code: AVANTLG1/WW/M3

Category

**Application** 

Specification

Ancillary, Commercial, Education, Healthcare,

## PRODUCT FEATURES

- UGR<19 performance downlight suitable for commercial and education applications
- UGR<19 (unified glare rating) compliant luminaire assisting to eliminate glare for visual comfort
- Anti-Ligature kit available for installation in secure environments such as healthcare and educational facilities
- Deep cut-off angle for glare control and comfort
- Downlight design allows installation into existing hole cut-outs from 68mm,100mm, 150mm and 200mm
- · Powered by Tridonic