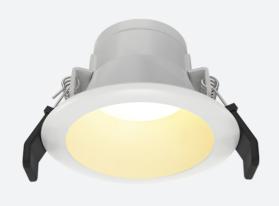

## Vantage UGR<19

Vantage UGR<19 1 Warm White Downlight Switch Code: AVANTLG1/WW/DD1/M3

Category

**Application** 

Specification

Ancillary, Commercial, Education, Healthcare,

- UGR<19 performance downlight suitable for commercial and education applications
- UGR<19 (unified glare rating) compliant luminaire assisting to eliminate glare for visual comfort
- Anti-Ligature kit available for installation in secure environments such as healthcare and educational facilities
- Deep cut-off angle for glare control and comfort
- Downlight design allows installation into existing hole cut-outs from 68mm,100mm, 150mm and 200mm
- · Powered by Tridonic

| GENERAL INFORMATION |            |  |
|---------------------|------------|--|
| Wattage             | 9W         |  |
| Lumens Delivered    | 750lm      |  |
| Lm/W                | 83lm/W     |  |
| Beam Angle          | 40         |  |
| CRI                 | 90         |  |
| CCT                 | 3000K      |  |
| Input               | 220-240V   |  |
| Operating Temp      | 0°C - 40°C |  |
| SDCM                | 6          |  |
| UGR                 | 19         |  |
| Cut-Out Size        | 68mm       |  |
|                     |            |  |

| TECHNICAL INFORMATION          |             |  |
|--------------------------------|-------------|--|
| Light Source                   | LED         |  |
| Colour / Finish                | White       |  |
| IP Rating                      | IP20        |  |
| Class Protection               | 2           |  |
| Internal / External            | Internal    |  |
| Surface / Recessed / Suspended | Recessed    |  |
| Lumen Depreciation             | L80 72,000h |  |
| Warranty (Years)               | 5           |  |
| CE Mark                        | Yes         |  |
| Diameter                       | 82 mm       |  |
| Height                         | 54 mm       |  |
|                                |             |  |