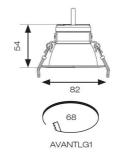

| TECHNICAL INFORMATION          |             |  |
|--------------------------------|-------------|--|
| Light Source                   | LED         |  |
| Colour / Finish                | White       |  |
| IP Rating                      | IP20        |  |
| Class Protection               | 2           |  |
| Internal / External            | Internal    |  |
| Surface / Recessed / Suspended | Recessed    |  |
| Lumen Depreciation             | L80 72,000h |  |
| Warranty (Years)               | 5           |  |
| CE Mark                        | Yes         |  |
| Diameter                       | 82 mm       |  |
| Height                         | 54 mm       |  |
|                                |             |  |