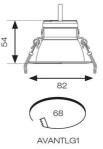

- Deep cut-off angle for glare control and comfort
- Downlight design allows installation into existing hole cut-outs from 68mm,100mm,
  150mm and 200mm
- Powered by Tridonic

|                  | GENERAL INFORMATION |
|------------------|---------------------|
| Wattage          | 9W                  |
| Lumens Delivered | 800lm               |
| Lm/W             | 891m/W              |
| Beam Angle       | 40                  |
| CRI              | 90                  |
| CCT              | 4000K               |
| Input            | 220-240V            |
| Operating Temp   | 0°C - 40°C          |
| SDCM             | 6                   |
| UGR              | 19                  |
| Cut-Out Size     | 68mm                |

| AL INFORMATION |
|----------------|
| LED            |
| White          |
| IP20           |
| 2              |
| Internal       |
| Recessed       |
| L80 72,000h    |
| 5              |
| Yes            |
| 82 mm          |
| 54 mm          |
|                |