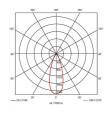

- Deep cut-off angle for glare control and comfort
- Downlight design allows installation into existing hole cut-outs from 68mm,100mm,
  150mm and 200mm
- Powered by Tridonic

|                  | GENERAL INFORMATION |
|------------------|---------------------|
| Wattage          | 9W                  |
| Lumens Delivered | 800lm               |
| Lm/W             | 891m/W              |
| Beam Angle       | 40                  |
| CRI              | 90                  |
| CCT              | 4000K               |
| Input            | 220-240V            |
| Operating Temp   | 0°C - 40°C          |
| SDCM             | 6                   |
| UGR              | 19                  |
| Cut-Out Size     | 68mm                |