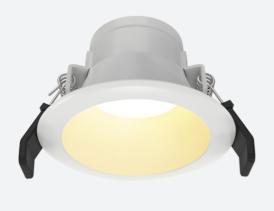

## Vantage UGR<19

Vantage UGR<19 1 Cool White Downlight DALI-Code: AVANTLG1/CW/DM3

- UGR<19 performance downlight suitable for commercial and education applications
- UGR<19 (unified glare rating) compliant luminaire assisting to eliminate glare for visual comfort
- Anti-Ligature kit available for installation in secure environments such as healthcare and educational facilities

- Deep cut-off angle for glare control and comfort
- Downlight design allows installation into existing hole cut-outs from 68mm,100mm,
  150mm and 200mm
- Powered by Tridonic

|                  | GENERAL INFORMATION |
|------------------|---------------------|
| Wattage          | 9W                  |
| Lumens Delivered | 800lm               |
| Lm/W             | 891m/W              |
| Beam Angle       | 40                  |
| CRI              | 90                  |
| CCT              | 4000K               |
| Input            | 220-240V            |
| Operating Temp   | 0°C - 40°C          |
| SDCM             | 6                   |
| UGR              | 19                  |
| Cut-Out Size     | 68mm                |