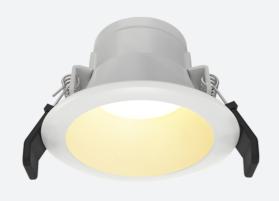

## Vantage UGR<19

Vantage UGR<19 1 Cool White Downlight 1-10V Code: AVANTLG1/CW/DD4/SM3

Downlights

Category

**Application** 

Ancillary, Commercial, Education, Healthcare,

- UGR<19 performance downlight suitable for commercial and education applications
- UGR<19 (unified glare rating) compliant luminaire assisting to eliminate glare for visual comfort
- Anti-Ligature kit available for installation in secure environments such as healthcare and educational facilities
- Deep cut-off angle for glare control and comfort
- Downlight design allows installation into existing hole cut-outs from 68mm,100mm, 150mm and 200mm
- · Powered by Tridonic