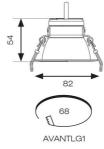

| TECHNICAL INFORMATION          |             |
|--------------------------------|-------------|
| Light Source                   | LED         |
| Colour / Finish                | White       |
| IP Rating                      | IP20        |
| Class Protection               | 2           |
| Internal / External            | Internal    |
| Surface / Recessed / Suspended | Recessed    |
| Lumen Depreciation             | L80 72,000h |
| Warranty (Years)               | 5           |
| CE Mark                        | Yes         |
| Diameter                       | 82 mm       |
| Height                         | 54 mm       |