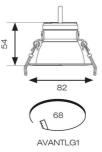

- Deep cut-off angle for glare control and comfort
- Downlight design allows installation into existing hole cut-outs from 68mm,100mm,
  150mm and 200mm
- Powered by Tridonic

|                  | GENERAL INFORMATION |
|------------------|---------------------|
| Wattage          | 9W                  |
| Lumens Delivered | 800lm               |
| Lm/W             | 89lm/W              |
| Beam Angle       | 40                  |
| CRI              | 90                  |
| CCT              | 4000K               |
| Input            | 220-240V            |
| Operating Temp   | -20°C - 40°C        |
| SDCM             | 6                   |
| UGR              | 19                  |
| Cut-Out Size     | 68mm                |

| AL INFORMATION |
|----------------|
| LED            |
| White          |
| IP20           |
| 2              |
| Internal       |
| Recessed       |
| L80 72,000h    |
| 5              |
| Yes            |
| 82 mm          |
| 54 mm          |
|                |