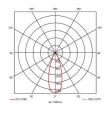

- Deep cut-off angle for glare control and comfort
- Downlight design allows installation into existing hole cut-outs from 68mm,100mm,
  150mm and 200mm
- Powered by Tridonic

|                  | GENERAL INFORMATION |
|------------------|---------------------|
| Wattage          | 9W                  |
| Lumens Delivered | 800lm               |
| Lm/W             | 89lm/W              |
| Beam Angle       | 40                  |
| CRI              | 90                  |
| CCT              | 4000K               |
| Input            | 220-240V            |
| Operating Temp   | -20°C - 40°C        |
| SDCM             | 6                   |
| UGR              | 19                  |
| Cut-Out Size     | 68mm                |