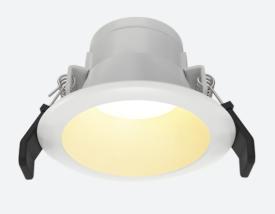

## Vantage UGR<19

Vantage UGR<19 1 Cool White Downlight Switch Code: AVANTLG1/CW/DD1

- UGR<19 performance downlight suitable for commercial and education applications
- UGR<19 (unified glare rating) compliant luminaire assisting to eliminate glare for visual comfort
- Anti-Ligature kit available for installation in secure environments such as healthcare and educational facilities

- Deep cut-off angle for glare control and comfort
- Downlight design allows installation into existing hole cut-outs from 68mm,100mm,
  150mm and 200mm
- Powered by Tridonic

|                  | GENERAL INFORMATION |
|------------------|---------------------|
| Wattage          | 9W                  |
| Lumens Delivered | 800lm               |
| Lm/W             | 89lm/W              |
| Beam Angle       | 40                  |
| CRI              | 90                  |
| CCT              | 4000K               |
| Input            | 220-240V            |
| Operating Temp   | -20°C - 40°C        |
| SDCM             | 6                   |
| UGR              | 19                  |
| Cut-Out Size     | 68mm                |