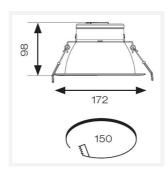

| TECHNICAL INFORMATION          |              |  |
|--------------------------------|--------------|--|
| Light Source                   | LED          |  |
| Colour / Finish                | White        |  |
| IP Rating                      | IP20         |  |
| Class Protection               | 2            |  |
| Internal / External            | Internal     |  |
| Surface / Recessed / Suspended | Recessed     |  |
| Lumen Depreciation             | L80 100,000h |  |
| Warranty (Years)               | 5            |  |
| CE Mark                        | Yes          |  |
| Diameter                       | 172 mm       |  |
| Height                         | 98 mm        |  |