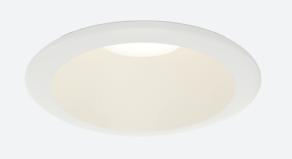

## Vantage CCT 3 Downlight OCTO Smart Control Code: AVANTLED3/OCTO/DM3

Category

**Application** 

Specification

Ancillary, Commercial, Education, Healthcare,

## PRODUCT FEATURES

- CCT selectable LED performance downlight suitable for commercial and education applications
- One product provides 3000K,4000K and 6500K colour temperature options
- Anti-Ligature kit available for installation in secure environments such as healthcare and educational facilities
- Deep cut-off angle for glare control and comfort
- Downlight design allows installation into existing hole cut-outs from 68mm,100mm, 150mm and 200mm
- · Powered by Tridonic

| TECHNICAL INFORMATION          |              |  |
|--------------------------------|--------------|--|
| Light Source                   | LED          |  |
| Colour / Finish                | White        |  |
| IP Rating                      | IP20         |  |
| Class Protection               | 2            |  |
| Internal / External            | Internal     |  |
| Surface / Recessed / Suspended | Recessed     |  |
| Lumen Depreciation             | L80 100,000h |  |
| Warranty (Years)               | 5            |  |
| CE Mark                        | Yes          |  |
| Diameter                       | 172 mm       |  |
| Height                         | 98 mm        |  |