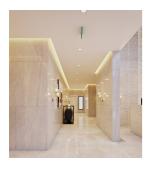

## Vantage CCT 3 Downlight DALI Self-Test Code: AVANTLED3/DD3/SM3

Category

**Application** 

Ancillary, Commercial, Education, Healthcare,

- CCT selectable LED performance downlight suitable for commercial and education applications
- One product provides 3000K,4000K and 6500K colour temperature options
- Anti-Ligature kit available for installation in secure environments such as healthcare and educational facilities
- Deep cut-off angle for glare control and comfort
- Downlight design allows installation into existing hole cut-outs from 68mm,100mm, 150mm and 200mm
- · Powered by Tridonic