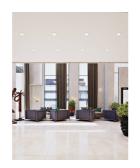

## Vantage CCT 3 Downlight DALI Self-Test Code: AVANTLED3/DD3/SM3

Category

**Application** 

Ancillary, Commercial, Education, Healthcare,

- CCT selectable LED performance downlight suitable for commercial and education applications
- One product provides 3000K,4000K and 6500K colour temperature options
- Anti-Ligature kit available for installation in secure environments such as healthcare and educational facilities
- Deep cut-off angle for glare control and comfort
- Downlight design allows installation into existing hole cut-outs from 68mm,100mm, 150mm and 200mm
- · Powered by Tridonic