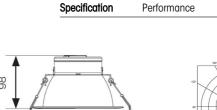

| GENERAL INFORMATION | NFORMATION                                                                        |  |
|---------------------|-----------------------------------------------------------------------------------|--|
| 20W                 |                                                                                   |  |
| 2100lm (4000K)      |                                                                                   |  |
| 112lm/W (4000K)     |                                                                                   |  |
| 75                  |                                                                                   |  |
| 80                  |                                                                                   |  |
| 3000/4000/6500K     |                                                                                   |  |
| 220-240V            |                                                                                   |  |
| 0°C - 40°C          |                                                                                   |  |
| 6                   |                                                                                   |  |
| 25                  |                                                                                   |  |
| 150mm               |                                                                                   |  |
|                     | 20W 2100lm (4000K) 112lm/W (4000K) 75 80 3000/4000/6500K 220-240V 0°C - 40°C 6 25 |  |

| . Information |
|---------------|
| LED           |
| White         |
| IP20          |
| 2             |
| Internal      |
| Recessed      |
| L80 100,000h  |
| 5             |
| Yes           |
| 172 mm        |
| 98 mm         |
|               |