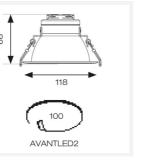

Downlight design allows installation into existing hole cut-outs from 68mm,100mm,
150mm and 200mm

Downlights

Hospitality, Retail

Performance

· Powered by Tridonic

| GENERAL INFORMATION |                 |  |
|---------------------|-----------------|--|
| Wattage             | 14W             |  |
| Lumens Delivered    | 1400lm (4000K)  |  |
| Lm/W                | 113lm/W (4000K) |  |
| Beam Angle          | 75              |  |
| CRI                 | 80              |  |
| CCT                 | 3000/4000/6500K |  |
| Input               | 220-240V        |  |
| Operating Temp      | 0°C - 40°C      |  |
| SDCM                | 6               |  |
| UGR                 | 26              |  |
| Cut-Out Size        | 100mm           |  |

| TECHNICAL INFORMATION          |              |  |  |
|--------------------------------|--------------|--|--|
| Light Source                   | LED          |  |  |
| Colour / Finish                | White        |  |  |
| IP Rating                      | IP20         |  |  |
| Class Protection               | 2            |  |  |
| Internal / External            | Internal     |  |  |
| Surface / Recessed / Suspended | Recessed     |  |  |
| Lumen Depreciation             | L80 100,000h |  |  |
| Warranty (Years)               | 5            |  |  |
| CE Mark                        | Yes          |  |  |
| Diameter                       | 118 mm       |  |  |
| Height                         | 68 mm        |  |  |