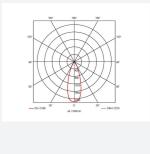

Downlight design allows installation into existing hole cut-outs from 68mm,100mm,
150mm and 200mm

Downlights

Hospitality, Retail

Performance

· Powered by Tridonic

| GENERAL INFORMATION |                 |  |
|---------------------|-----------------|--|
| Wattage             | 14W             |  |
| Lumens Delivered    | 1400lm (4000K)  |  |
| Lm/W                | 113lm/W (4000K) |  |
| Beam Angle          | 75              |  |
| CRI                 | 80              |  |
| CCT                 | 3000/4000/6500K |  |
| Input               | 220-240V        |  |
| Operating Temp      | 0°C - 40°C      |  |
| SDCM                | 6               |  |
| UGR                 | 26              |  |
| Cut-Out Size        | 100mm           |  |