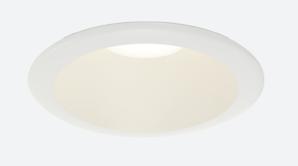

## Vantage CCT 2 Downlight Switch Dim DALI-Code: AVANTLED2/DD1/DM3

www.ansell-lighting.com

Category

**Application** 

Specification

Ancillary, Commercial, Education, Healthcare,

- CCT selectable LED performance downlight suitable for commercial and education applications
- One product provides 3000K,4000K and 6500K colour temperature options
- Anti-Ligature kit available for installation in secure environments such as healthcare and educational facilities
- Deep cut-off angle for glare control and comfort
- Downlight design allows installation into existing hole cut-outs from 68mm,100mm, 150mm and 200mm
- · Powered by Tridonic