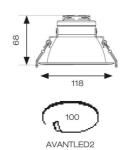

## Vantage CCT 2 Downlight Switch Dim DALI-Code: AVANTLED2/DD1/DM3

www.ansell-lighting.com

Category

**Application** 

Specification

Ancillary, Commercial, Education, Healthcare,

- CCT selectable LED performance downlight suitable for commercial and education applications
- One product provides 3000K,4000K and 6500K colour temperature options
- Anti-Ligature kit available for installation in secure environments such as healthcare and educational facilities
- Deep cut-off angle for glare control and comfort
- Downlight design allows installation into existing hole cut-outs from 68mm,100mm, 150mm and 200mm
- · Powered by Tridonic

| GENERAL INFORMATION |                                                                                   |  |
|---------------------|-----------------------------------------------------------------------------------|--|
| 14W                 |                                                                                   |  |
| 1400lm (4000K)      |                                                                                   |  |
| 113lm/W (4000K)     |                                                                                   |  |
| 75                  |                                                                                   |  |
| 80                  |                                                                                   |  |
| 3000/4000/6500K     |                                                                                   |  |
| 220-240V            |                                                                                   |  |
| 0°C - 40°C          |                                                                                   |  |
| 6                   |                                                                                   |  |
| 26                  |                                                                                   |  |
| 100mm               |                                                                                   |  |
|                     | 14W 1400lm (4000K) 113lm/W (4000K) 75 80 3000/4000/6500K 220-240V 0°C - 40°C 6 26 |  |