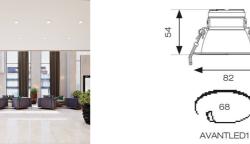

Category

**Application** 

Specification

- Downlight design allows installation into existing hole cut-outs from 68mm,100mm, 150mm and 200mm
- · Powered by Tridonic

| GENERAL INFORMATION              |                 |  |
|----------------------------------|-----------------|--|
| Wattage                          | 8.5W            |  |
| Lumens Delivered                 | 740lm (4000K)   |  |
| Lm/W                             | 107lm/W (4000K) |  |
| Beam Angle                       | 75              |  |
| CRI                              | 80              |  |
| CCT                              | 3000/4000/6500K |  |
| Input                            | 220-240V        |  |
| Operating Temp                   | -25°C - 40°C    |  |
| SDCM                             | 6               |  |
| UGR                              | 27              |  |
| Cut-Out Size                     | 68mm            |  |
| Product Weight without Packaging | 0.3 kg          |  |
|                                  |                 |  |

| TECHNICAL INFORMATION          |              |  |
|--------------------------------|--------------|--|
| Light Source                   | LED          |  |
| Colour / Finish                | White        |  |
| IP Rating                      | IP20         |  |
| Class Protection               | 2            |  |
| Internal / External            | Internal     |  |
| Surface / Recessed / Suspended | Recessed     |  |
| Lumen Depreciation             | L80 100,000h |  |
| Warranty (Years)               | 5            |  |
| CE Mark                        | Yes          |  |
| Diameter                       | 82 mm        |  |
| Height                         | 54 mm        |  |