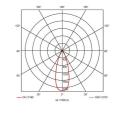

Category

**Application** 

Specification

- Downlight design allows installation into existing hole cut-outs from 68mm,100mm, 150mm and 200mm
- · Powered by Tridonic

| GENERAL INFORMATION              |                 |  |
|----------------------------------|-----------------|--|
| Wattage                          | 8.5W            |  |
| Lumens Delivered                 | 740lm (4000K)   |  |
| Lm/W                             | 107lm/W (4000K) |  |
| Beam Angle                       | 75              |  |
| CRI                              | 80              |  |
| CCT                              | 3000/4000/6500K |  |
| Input                            | 220-240V        |  |
| Operating Temp                   | -25°C - 40°C    |  |
| SDCM                             | 6               |  |
| UGR                              | 27              |  |
| Cut-Out Size                     | 68mm            |  |
| Product Weight without Packaging | 0.3 kg          |  |
|                                  |                 |  |