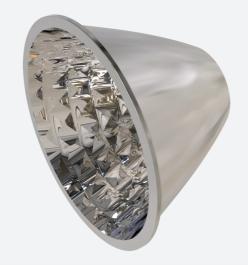

## **Reflector Accessories**

80mm 20° Reflector Accessory

Code: AUTRA/80/20

| Category      | Track Lighting                              |
|---------------|---------------------------------------------|
| Application   | Ancillary, Hospitality, Residential, Retail |
| Specification | Architectural                               |

## PRODUCT FEATURES

Creating a more focused and intense light, this reflector is perfect for use in galleries and
museums where a narrow beam is required to create a focal point to highlight artwork or
sculptures.