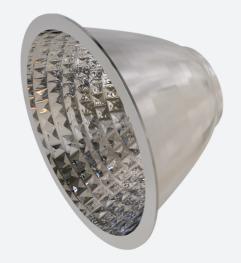

## **Reflector Accessories**

50mm 40° Reflector Accessory

Code: AUTRA/50/40

www.ansell-lighting.com

| Category      | Track Lighting                              |  |
|---------------|---------------------------------------------|--|
| Application   | Ancillary, Hospitality, Residential, Retail |  |
| Specification | Architectural                               |  |

## PRODUCT FEATURES

- Creating a more focused and intense light, this reflector is perfect for use in galleries and
  museums where a narrow beam is required to create a focal point to highlight artwork or
  sculptures.
- Suitable for general use in settings such as restaurants, galleries, hotels, retail spaces
  and museums, this reflector can be used to highlight artwork on gallery walls and can
  create an ambient light for restaurants and bars.