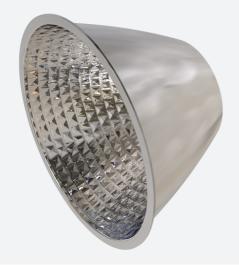

## **Reflector Accessories**

110mm 60° Reflector Accessory

Code: AUTRA/110/60

| Category      | Track Lighting                              |  |
|---------------|---------------------------------------------|--|
| Application   | Ancillary, Hospitality, Residential, Retail |  |
| Specification | Architectural                               |  |

- Creating a more focused and intense light, this reflector is perfect for use in galleries and
  museums where a narrow beam is required to create a focal point to highlight artwork or
  sculptures.
- Ideal for use in larger, open spaces such as showrooms and retails spaces, the reflector
  provides excellent general lighting, with the beam angle covering a large area with light,
  whilst minimising shadows.