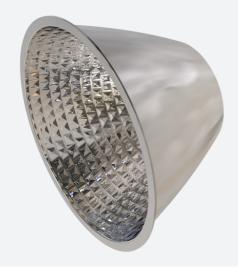

## **Reflector Accessories**

110mm 20° Reflector Accessory

Code: AUTRA/110/20

| Category      | Track Lighting                              |  |
|---------------|---------------------------------------------|--|
| Application   | Ancillary, Hospitality, Residential, Retail |  |
| Specification | Architectural                               |  |

 Creating a more focused and intense light, this reflector is perfect for use in galleries and museums where a narrow beam is required to create a focal point to highlight artwork or sculptures.

| GENERAL INFORMATION                      | TECHNICAL INFORMATION        |
|------------------------------------------|------------------------------|
| Product Weight without Packaging 0.04 kg | Internal / External Internal |