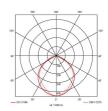

- Die-cast aluminium body and heatsink for efficient thermal management
- Remote driver with plug and play connection
- · Powered by Tridonic

| GENERAL INFORMATION              |                 |  |
|----------------------------------|-----------------|--|
| Wattage                          | 30W             |  |
| Lumens Delivered                 | 4100lm (4000K)  |  |
| Lm/W                             | 141Im/W (4000K) |  |
| Beam Angle                       | 100/115         |  |
| CRI                              | 90              |  |
| CCT                              | 3000/4000/6000K |  |
| Input                            | 220-240V        |  |
| Operating Temp                   | -20°C - 50°C    |  |
| SDCM                             | 6               |  |
| UGR                              | 27              |  |
| Cut-Out Size                     | 220x130mm       |  |
| Product Weight without Packaging | 0.01 kg         |  |