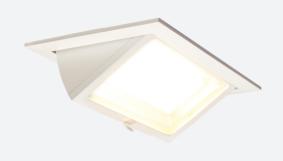

## **Unity Rectangular**

Unity Rectangular Wallwash CCT 1-10V Code: AULEDRECWW/DD4

| Downlights                                     |  |
|------------------------------------------------|--|
| Ancillary, Commercial, Education, Hospitality, |  |
| Residential, Retail                            |  |
| Architectural                                  |  |
|                                                |  |

- Adjustable rectangular recessed architectural wallwash with 65° tilt angle suitable for commercial, hospitality and retail applications
- Energy saving retrofit replacement for existing HQI fittings
- Dimmable options

- Die-cast aluminium body and heatsink for efficient thermal management
- Remote driver with plug and play connection
- · Powered by Tridonic

| GENERAL INFORMATION              |                 |  |
|----------------------------------|-----------------|--|
| Wattage                          | 30W             |  |
| Lumens Delivered                 | 4100lm (4000K)  |  |
| Lm/W                             | 141Im/W (4000K) |  |
| Beam Angle                       | 100/115         |  |
| CRI                              | 90              |  |
| CCT                              | 3000/4000/6000K |  |
| Input                            | 220-240V        |  |
| Operating Temp                   | -20°C - 50°C    |  |
| SDCM                             | 6               |  |
| UGR                              | 27              |  |
| Cut-Out Size                     | 220x130mm       |  |
| Product Weight without Packaging | 0.01 kg         |  |