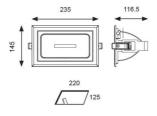

- Die-cast aluminium body and heatsink for efficient thermal management
- Remote driver with plug and play connection
- · Powered by Tridonic

| GENERAL INFORMATION              |                 |  |
|----------------------------------|-----------------|--|
| Wattage                          | 30W             |  |
| Lumens Delivered                 | 4100lm (4000K)  |  |
| Lm/W                             | 141Im/W (4000K) |  |
| Beam Angle                       | 100/115         |  |
| CRI                              | 90              |  |
| CCT                              | 3000/4000/6000K |  |
| Input                            | 220-240V        |  |
| Operating Temp                   | -20°C - 50°C    |  |
| SDCM                             | 6               |  |
| UGR                              | 27              |  |
| Cut-Out Size                     | 220x130mm       |  |
| Product Weight without Packaging | 0.01 kg         |  |

| TECHNICAL INFORMATION          |             |  |
|--------------------------------|-------------|--|
| Light Source                   | LED         |  |
| Colour / Finish                | White       |  |
| IP Rating                      | IP20        |  |
| Class Protection               | 2           |  |
| Internal / External            | Internal    |  |
| Surface / Recessed / Suspended | Recessed    |  |
| Lumen Depreciation             | L70 50,000h |  |
| Warranty (Years)               | 5           |  |
| CE Mark                        | Yes         |  |
| Height                         | 117 mm      |  |