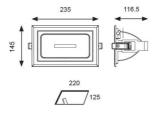

- Die-cast aluminium body and heatsink for efficient thermal management
- Remote driver with plug and play connection
- Powered by Tridonic

| GENERAL INFORMATION              |                 |  |
|----------------------------------|-----------------|--|
| Wattage                          | 30W             |  |
| Lumens Delivered                 | 4100lm (4000K)  |  |
| Lm/W                             | 141Im/W (4000K) |  |
| Beam Angle                       | 100/115         |  |
| CRI                              | 90              |  |
| CCT                              | 3000/4000/6000K |  |
| Input                            | 220-240V        |  |
| Operating Temp                   | -20°C - 50°C    |  |
| SDCM                             | 6               |  |
| UGR                              | 27              |  |
| Cut-Out Size                     | 220x130mm       |  |
| Product Weight without Packaging | 1.8 kg          |  |

| TECHNICAL INFORMATION          |             |
|--------------------------------|-------------|
| Light Source                   | LED         |
| Colour / Finish                | White       |
| IP Rating                      | IP20        |
| Class Protection               | 2           |
| Internal / External            | Internal    |
| Surface / Recessed / Suspended | Recessed    |
| Lumen Depreciation             | L70 50,000h |
| Warranty (Years)               | 5           |
| CE Mark                        | Yes         |
| Height                         | 117 mm      |