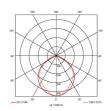

- Die-cast aluminium body and heatsink for efficient thermal management
- Remote driver with plug and play connection
- Powered by Tridonic

| GENERAL INFORMATION              |                 |  |
|----------------------------------|-----------------|--|
| Wattage                          | 30W             |  |
| Lumens Delivered                 | 4100lm (4000K)  |  |
| Lm/W                             | 141Im/W (4000K) |  |
| Beam Angle                       | 100/115         |  |
| CRI                              | 90              |  |
| CCT                              | 3000/4000/6000K |  |
| Input                            | 220-240V        |  |
| Operating Temp                   | -20°C - 50°C    |  |
| SDCM                             | 6               |  |
| UGR                              | 27              |  |
| Cut-Out Size                     | 220x130mm       |  |
| Product Weight without Packaging | 1.8 kg          |  |