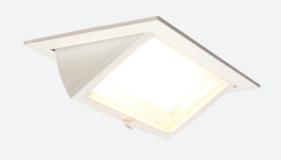

- Adjustable rectangular recessed architectural wallwash with 65° tilt angle suitable for commercial, hospitality and retail applications
- Energy saving retrofit replacement for existing HQI fittings
- Dimmable options

- Die-cast aluminium body and heatsink for efficient thermal management
- Remote driver with plug and play connection
- Powered by Tridonic

| GENERAL INFORMATION              |                 |  |
|----------------------------------|-----------------|--|
| Wattage                          | 30W             |  |
| Lumens Delivered                 | 4100lm (4000K)  |  |
| Lm/W                             | 141Im/W (4000K) |  |
| Beam Angle                       | 100/115         |  |
| CRI                              | 90              |  |
| CCT                              | 3000/4000/6000K |  |
| Input                            | 220-240V        |  |
| Operating Temp                   | -20°C - 50°C    |  |
| SDCM                             | 6               |  |
| UGR                              | 27              |  |
| Cut-Out Size                     | 220x130mm       |  |
| Product Weight without Packaging | 1.8 kg          |  |