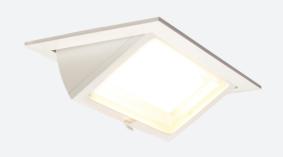

## **Unity Rectangular**

Unity Rectangular Wallwash CCT DSI Code: AULEDRECWW/DD2

| Downlights                                     |
|------------------------------------------------|
| Ancillary, Commercial, Education, Hospitality, |
| Residential, Retail                            |
| Architectural                                  |
|                                                |

- Adjustable rectangular recessed architectural wallwash with 65° tilt angle suitable for commercial, hospitality and retail applications
- Energy saving retrofit replacement for existing HQI fittings
- Dimmable options

- Die-cast aluminium body and heatsink for efficient thermal management
- Remote driver with plug and play connection
- · Powered by Tridonic

| GENERAL INFORMATION              |                 |  |
|----------------------------------|-----------------|--|
| Wattage                          | 30W             |  |
| Lumens Delivered                 | 4100lm (4000K)  |  |
| Lm/W                             | 141lm/W (4000K) |  |
| Beam Angle                       | 100/115         |  |
| CRI                              | 90              |  |
| CCT                              | 3000/4000/6000K |  |
| Input                            | 220-240V        |  |
| Operating Temp                   | -20°C - 50°C    |  |
| SDCM                             | 6               |  |
| UGR                              | 27              |  |
| Cut-Out Size                     | 220x130mm       |  |
| Product Weight without Packaging | 0.01 kg         |  |
|                                  |                 |  |