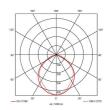

- Die-cast aluminium body and heatsink for efficient thermal management
- Remote driver with plug and play connection
- · Powered by Tridonic

| GENERAL INFORMATION              |                 |  |
|----------------------------------|-----------------|--|
| Wattage                          | 30W             |  |
| Lumens Delivered                 | 4100lm (4000K)  |  |
| Lm/W                             | 141lm/W (4000K) |  |
| Beam Angle                       | 100/115         |  |
| CRI                              | 90              |  |
| CCT                              | 3000/4000/6000K |  |
| Input                            | 220-240V        |  |
| Operating Temp                   | -20°C - 50°C    |  |
| SDCM                             | 6               |  |
| UGR                              | 27              |  |
| Cut-Out Size                     | 220x130mm       |  |
| Product Weight without Packaging | 0.01 kg         |  |
|                                  |                 |  |