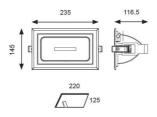

- Die-cast aluminium body and heatsink for efficient thermal management
- Remote driver with plug and play connection
- · Powered by Tridonic

| GENERAL INFORMATION              |                 |  |
|----------------------------------|-----------------|--|
| Wattage                          | 30W             |  |
| Lumens Delivered                 | 4100lm (4000K)  |  |
| Lm/W                             | 141lm/W (4000K) |  |
| Beam Angle                       | 100/115         |  |
| CRI                              | 90              |  |
| CCT                              | 3000/4000/6000K |  |
| Input                            | 220-240V        |  |
| Operating Temp                   | -20°C - 50°C    |  |
| SDCM                             | 6               |  |
| UGR                              | 27              |  |
| Cut-Out Size                     | 220x130mm       |  |
| Product Weight without Packaging | 0.01 kg         |  |
|                                  |                 |  |

| TECHNICAL INFORMATION          |             |  |
|--------------------------------|-------------|--|
| Light Source                   | LED         |  |
| Colour / Finish                | White       |  |
| IP Rating                      | IP20        |  |
| Class Protection               | 2           |  |
| Internal / External            | Internal    |  |
| Surface / Recessed / Suspended | Recessed    |  |
| Lumen Depreciation             | L70 50,000h |  |
| Warranty (Years)               | 5           |  |
| CE Mark                        | Yes         |  |
| Height                         | 117 mm      |  |