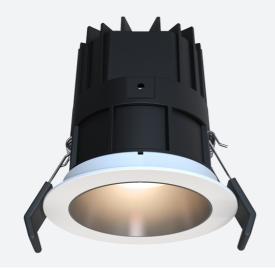

## **Unity GC Pro Fixed**

Unity GC Pro 3 Fixed Downlight Warm White DSI Code: AULEDGCP3/WW/DD4

|                    | -<br>Se | N G             |
|--------------------|---------|-----------------|
| @ansell_lighting   | f       | anselllighting  |
| in Ansell Lighting | Ø       | ansell_lighting |

## PRODUCT FEATURES

- Compact high performance architectural adjustable downlight suitable for residential applications
- Die-cast aluminium construction, powder coated
- Remote driver with plug and play connection

- Deep cut-off angle for glare control and comfort
- Mirror finished anodized reflector for optimum light control
- Powered by HEP

| GENERAL INFORMATION |              |  |
|---------------------|--------------|--|
| Wattage             | 15W          |  |
| Lumens Delivered    | 590lm        |  |
| Lm/W                | 39lm/W       |  |
| Beam Angle          | 30           |  |
| CRI                 | 90           |  |
| CCT                 | 3000K        |  |
| Input               | 220/240V     |  |
| Operating Temp      | -20°C - 25°C |  |
| SDCM                | 3            |  |
| UGR                 | 10           |  |
| Cut-Out Size        | 68mm         |  |