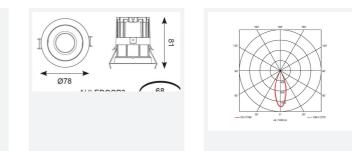

- Deep cut-off angle for glare control and comfort
- Mirror finished anodized reflector for optimum light control
- Powered by HEP

| GENERAL INFORMATION |              |  |
|---------------------|--------------|--|
| Wattage             | 15W          |  |
| Lumens Delivered    | 590lm        |  |
| Lm/W                | 39lm/W       |  |
| Beam Angle          | 30           |  |
| CRI                 | 90           |  |
| CCT                 | 3000K        |  |
| Input               | 220/240V     |  |
| Operating Temp      | -20°C - 25°C |  |
| SDCM                | 3            |  |
| UGR                 | 10           |  |
| Cut-Out Size        | 68mm         |  |

| TECHNICAL INFORMATION          |             |  |
|--------------------------------|-------------|--|
| Light Source                   | LED         |  |
| Colour / Finish                | Matt White  |  |
| IP Rating                      | IP44        |  |
| Class Protection               | 2           |  |
| Internal / External            | Internal    |  |
| Surface / Recessed / Suspended | Recessed    |  |
| Lumen Depreciation             | L80 82,000h |  |
| Warranty (Years)               | 5           |  |
| CE Mark                        | Yes         |  |
| Diameter                       | 78 mm       |  |
| Height                         | 81 mm       |  |