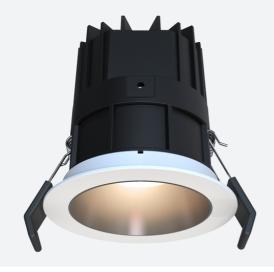

## **Unity GC Pro Fixed**

Unity GC Pro 3 Fixed Downlight Warm White DALI Code: AULEDGCP3/WW/DD3

| Category      | Downlights                                     |
|---------------|------------------------------------------------|
| Application   | Ancillary, Commercial, Education, Hospitality, |
|               | Residential, Retail                            |
| Specification | Architectural                                  |
|               |                                                |

## PRODUCT FEATURES

- Compact high performance architectural adjustable downlight suitable for residential applications
- Die-cast aluminium construction, powder coated
- Remote driver with plug and play connection

- Deep cut-off angle for glare control and comfort
- Mirror finished anodized reflector for optimum light control
- · Powered by HEP

| GENERAL INFORMATION              |              |  |
|----------------------------------|--------------|--|
| Wattage                          | 15W          |  |
| Lumens Delivered                 | 590lm        |  |
| Lm/W                             | 39lm/W       |  |
| Beam Angle                       | 30           |  |
| CRI                              | 90           |  |
| CCT                              | 3000K        |  |
| Input                            | 220/240V     |  |
| Operating Temp                   | -20°C - 25°C |  |
| SDCM                             | 3            |  |
| UGR                              | 10           |  |
| Cut-Out Size                     | 68mm         |  |
| Product Weight without Packaging | 0.248 kg     |  |
|                                  |              |  |