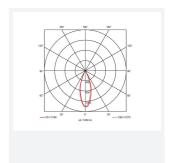

- Deep cut-off angle for glare control and comfort
- Mirror finished anodized reflector for optimum light control
- · Powered by HEP

| GENERAL INFORMATION              |              |  |
|----------------------------------|--------------|--|
| Wattage                          | 15W          |  |
| Lumens Delivered                 | 590lm        |  |
| Lm/W                             | 39lm/W       |  |
| Beam Angle                       | 30           |  |
| CRI                              | 90           |  |
| CCT                              | 3000K        |  |
| Input                            | 220/240V     |  |
| Operating Temp                   | -20°C - 25°C |  |
| SDCM                             | 3            |  |
| UGR                              | 10           |  |
| Cut-Out Size                     | 68mm         |  |
| Product Weight without Packaging | 0.248 kg     |  |
|                                  |              |  |