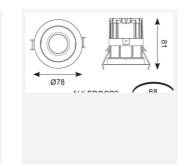

| TECHNICAL INFORMATION          |             |  |
|--------------------------------|-------------|--|
| Light Source                   | LED         |  |
| Colour / Finish                | Matt White  |  |
| IP Rating                      | IP44        |  |
| Class Protection               | 2           |  |
| Internal / External            | Internal    |  |
| Surface / Recessed / Suspended | Recessed    |  |
| Lumen Depreciation             | L80 82,000h |  |
| Warranty (Years)               | 5           |  |
| CE Mark                        | Yes         |  |
| Diameter                       | 78 mm       |  |
| Height                         | 81 mm       |  |