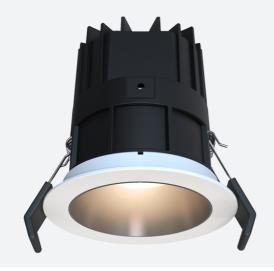

## **Unity GC Pro Fixed**

Unity GC Pro 3 Fixed Downlight Warm White Code: AULEDGCP3/WW/DD1

|                    | ;e |                 |
|--------------------|----|-----------------|
| @ansell_lighting   | f  | anselllighting  |
| in Ansell Lighting | 0  | ansell_lighting |

## PRODUCT FEATURES

- Compact high performance architectural adjustable downlight suitable for residential applications
- Die-cast aluminium construction, powder coated
- Remote driver with plug and play connection

- Deep cut-off angle for glare control and comfort
- Mirror finished anodized reflector for optimum light control
- Powered by HEP

| GENERAL INFORMATION              |              |  |
|----------------------------------|--------------|--|
| Wattage                          | 15W          |  |
| Lumens Delivered                 | 590lm        |  |
| Lm/W                             | 391m/W       |  |
| Beam Angle                       | 30           |  |
| CRI                              | 90           |  |
| CCT                              | 3000K        |  |
| Input                            | 220/240V     |  |
| Operating Temp                   | -20°C - 25°C |  |
| SDCM                             | 3            |  |
| UGR                              | 10           |  |
| Cut-Out Size                     | 68mm         |  |
| Product Weight without Packaging | 0.248 kg     |  |