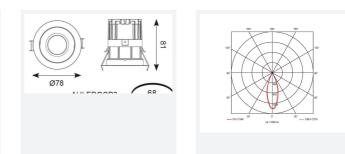

- Deep cut-off angle for glare control and comfort
- Mirror finished anodized reflector for optimum light control
- Powered by HEP

| GENERAL INFORMATION              |              |  |
|----------------------------------|--------------|--|
| Wattage                          | 15W          |  |
| Lumens Delivered                 | 590lm        |  |
| Lm/W                             | 391m/W       |  |
| Beam Angle                       | 30           |  |
| CRI                              | 90           |  |
| CCT                              | 3000K        |  |
| Input                            | 220/240V     |  |
| Operating Temp                   | -20°C - 25°C |  |
| SDCM                             | 3            |  |
| UGR                              | 10           |  |
| Cut-Out Size                     | 68mm         |  |
| Product Weight without Packaging | 0.248 kg     |  |

| TECHNICAL INFORMATION          |             |  |
|--------------------------------|-------------|--|
| Light Source                   | LED         |  |
| Colour / Finish                | Matt White  |  |
| IP Rating                      | IP44        |  |
| Class Protection               | 2           |  |
| Internal / External            | Internal    |  |
| Surface / Recessed / Suspended | Recessed    |  |
| Lumen Depreciation             | L80 82,000h |  |
| Warranty (Years)               | 5           |  |
| CE Mark                        | Yes         |  |
| Diameter                       | 78 mm       |  |
| Height                         | 81 mm       |  |