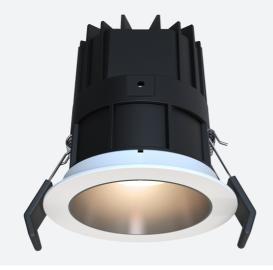

## **Unity GC Pro Fixed**

Unity GC Pro 3 Fixed Downlight Cool White Code: AULEDGCP3/CW

| Category      | Downlights                                     |
|---------------|------------------------------------------------|
| Application   | Ancillary, Commercial, Education, Hospitality, |
|               | Residential, Retail                            |
| Specification | Architectural                                  |
| Specification | Architectural                                  |

## PRODUCT FEATURES

- Compact high performance architectural adjustable downlight suitable for residential applications
- Die-cast aluminium construction, powder coated
- Remote driver with plug and play connection

- Deep cut-off angle for glare control and comfort
- Mirror finished anodized reflector for optimum light control
- · Powered by HEP

| GENERAL INFORMATION              |              |  |  |
|----------------------------------|--------------|--|--|
| Wattage                          | 14W          |  |  |
| Lumens Delivered                 | 780lm        |  |  |
| Lm/W                             | 57lm/W       |  |  |
| Beam Angle                       | 30           |  |  |
| CRI                              | 90           |  |  |
| CCT                              | 4000K        |  |  |
| Input                            | 220-240V     |  |  |
| Operating Temp                   | -20°C - 25°C |  |  |
| SDCM                             | 3            |  |  |
| UGR                              | 10           |  |  |
| Cut-Out Size                     | 68mm         |  |  |
| Product Weight without Packaging | 0.248 kg     |  |  |
|                                  |              |  |  |