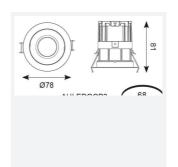

- Deep cut-off angle for glare control and comfort
- Mirror finished anodized reflector for optimum light control
- · Powered by HEP

| GENERAL INFORMATION              |              |  |  |
|----------------------------------|--------------|--|--|
| Wattage                          | 14W          |  |  |
| Lumens Delivered                 | 780lm        |  |  |
| Lm/W                             | 57lm/W       |  |  |
| Beam Angle                       | 30           |  |  |
| CRI                              | 90           |  |  |
| CCT                              | 4000K        |  |  |
| Input                            | 220-240V     |  |  |
| Operating Temp                   | -20°C - 25°C |  |  |
| SDCM                             | 3            |  |  |
| UGR                              | 10           |  |  |
| Cut-Out Size                     | 68mm         |  |  |
| Product Weight without Packaging | 0.248 kg     |  |  |
|                                  |              |  |  |

Warrington: +44 (0) 1942 433333

| TECHNICAL INFORMATION          |             |  |
|--------------------------------|-------------|--|
| Light Source                   | LED         |  |
| Colour / Finish                | Matt White  |  |
| IP Rating                      | IP44        |  |
| Class Protection               | 2           |  |
| Internal / External            | Internal    |  |
| Surface / Recessed / Suspended | Recessed    |  |
| Lumen Depreciation             | L80 82,000h |  |
| Warranty (Years)               | 5           |  |
| CE Mark                        | Yes         |  |
| Diameter                       | 78 mm       |  |
| Height                         | 81 mm       |  |