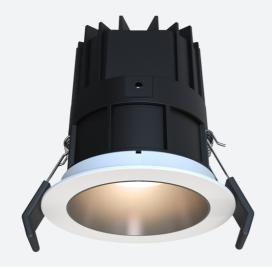

## **Unity GC Pro Fixed**

Unity GC Pro 3 Fixed Downlight Cool White DSI Code: AULEDGCP3/CW/DD4

|                    | Se | N G             |
|--------------------|----|-----------------|
| @ansell_lighting   | f  | anselllighting  |
| in Ansell Lighting | 0  | ansell_lighting |

- Compact high performance architectural adjustable downlight suitable for residential applications
- Die-cast aluminium construction, powder coated
- Remote driver with plug and play connection

- Deep cut-off angle for glare control and comfort
- Mirror finished anodized reflector for optimum light control
- Powered by HEP