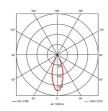

| GENERAL INFORMATION |              |  |
|---------------------|--------------|--|
| Wattage             | 15W          |  |
| Lumens Delivered    | 630lm        |  |
| Lm/W                | 42lm/W       |  |
| Beam Angle          | 30           |  |
| CRI                 | 90           |  |
| ССТ                 | 4000K        |  |
| Input               | 220-240V     |  |
| Operating Temp      | -20°C - 25°C |  |
| SDCM                | 3            |  |
| UGR                 | 10           |  |
| Cut-Out Size        | 68mm         |  |
|                     |              |  |