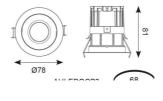

| GENERAL INFORMATION |              |  |
|---------------------|--------------|--|
| Wattage             | 15W          |  |
| Lumens Delivered    | 630lm        |  |
| Lm/W                | 42lm/W       |  |
| Beam Angle          | 30           |  |
| CRI                 | 90           |  |
| ССТ                 | 4000K        |  |
| Input               | 220-240V     |  |
| Operating Temp      | -20°C - 25°C |  |
| SDCM                | 3            |  |
| UGR                 | 10           |  |
| Cut-Out Size        | 68mm         |  |
|                     |              |  |

| TECHNICAL INFORMATION          |             |  |
|--------------------------------|-------------|--|
| Light Source                   | LED         |  |
| Colour / Finish                | Matt White  |  |
| IP Rating                      | IP44        |  |
| Class Protection               | 2           |  |
| Internal / External            | Internal    |  |
| Surface / Recessed / Suspended | Recessed    |  |
| Lumen Depreciation             | L80 82,000h |  |
| Warranty (Years)               | 5           |  |
| CE Mark                        | Yes         |  |
| Diameter                       | 78 mm       |  |
| Height                         | 81 mm       |  |