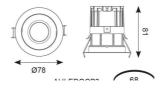

| GENERAL INFORMATION              |              |  |
|----------------------------------|--------------|--|
| Wattage                          | 15W          |  |
| Lumens Delivered                 | 630lm        |  |
| Lm/W                             | 42lm/W       |  |
| Beam Angle                       | 30           |  |
| CRI                              | 90           |  |
| ССТ                              | 4000K        |  |
| Input                            | 220-240V     |  |
| Operating Temp                   | -20°C - 25°C |  |
| SDCM                             | 3            |  |
| UGR                              | 10           |  |
| Cut-Out Size                     | 68mm         |  |
| Product Weight without Packaging | 0.248 kg     |  |

| TECHNICAL INFORMATION          |             |  |
|--------------------------------|-------------|--|
| Light Source                   | LED         |  |
| Colour / Finish                | Matt White  |  |
| IP Rating                      | IP44        |  |
| Class Protection               | 2           |  |
| Internal / External            | Internal    |  |
| Surface / Recessed / Suspended | Recessed    |  |
| Lumen Depreciation             | L80 82,000h |  |
| Warranty (Years)               | 5           |  |
| CE Mark                        | Yes         |  |
| Diameter                       | 78 mm       |  |
| Height                         | 81 mm       |  |