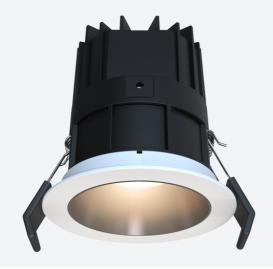

## **Unity GC Pro Fixed**

Unity GC Pro 3 Fixed Downlight Cool White DALI Code: AULEDGCP3/CW/DD3

|                    | Se | N G             |
|--------------------|----|-----------------|
| @ansell_lighting   | f  | anselllighting  |
| in Ansell Lighting | 0  | ansell_lighting |

- Compact high performance architectural adjustable downlight suitable for residential applications
- Die-cast aluminium construction, powder coated
- Remote driver with plug and play connection

- Deep cut-off angle for glare control and comfort
- Mirror finished anodized reflector for optimum light control
- Powered by HEP