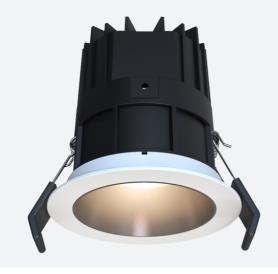

## **Unity GC Pro Fixed**

Unity GC Pro 3 Fixed Downlight Cool White Switch Code: AULEDGCP3/CW/DD1

| Category      | Downlights                                     |
|---------------|------------------------------------------------|
| Application   | Ancillary, Commercial, Education, Hospitality, |
|               | Residential, Retail                            |
| Specification | Architectural                                  |
| оросиновноги  | 711011110010101                                |

- Compact high performance architectural adjustable downlight suitable for residential applications
- Die-cast aluminium construction, powder coated
- Remote driver with plug and play connection

- Deep cut-off angle for glare control and comfort
- Mirror finished anodized reflector for optimum light control
- · Powered by HEP