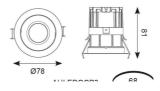

| TECHNICAL INFORMATION          |             |  |
|--------------------------------|-------------|--|
| Light Source                   | LED         |  |
| Colour / Finish                | Matt White  |  |
| IP Rating                      | IP44        |  |
| Class Protection               | 2           |  |
| Internal / External            | Internal    |  |
| Surface / Recessed / Suspended | Recessed    |  |
| Lumen Depreciation             | L80 82,000h |  |
| Warranty (Years)               | 5           |  |
| CE Mark                        | Yes         |  |
| Diameter                       | 78 mm       |  |
| Height                         | 81 mm       |  |