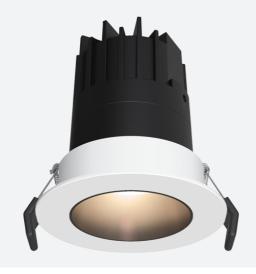

## **Unity GC Pro Fixed**

Unity GC Pro 2 Fixed Downlight Warm White Code: AULEDGCP2/WW/OCTO

| Category      | Downlights                                     |
|---------------|------------------------------------------------|
| Application   | Ancillary, Commercial, Education, Hospitality, |
|               | Residential, Retail                            |
| Specification | Architectural                                  |

## PRODUCT FEATURES

- Compact high performance architectural adjustable downlight suitable for residential applications
- Die-cast aluminium construction, powder coated
- Remote driver with plug and play connection