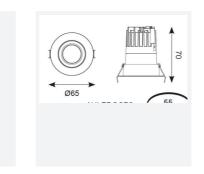

| TECHNICAL INFORMATION          |             |  |
|--------------------------------|-------------|--|
| Light Source                   | LED         |  |
| Colour / Finish                | Matt White  |  |
| IP Rating                      | IP44        |  |
| Class Protection               | 2           |  |
| Internal / External            | Internal    |  |
| Surface / Recessed / Suspended | Recessed    |  |
| Lumen Depreciation             | L80 82,000h |  |
| Warranty (Years)               | 5           |  |
| CE Mark                        | Yes         |  |
| Diameter                       | 65 mm       |  |
| Height                         | 70 mm       |  |
| Accessories                    | ACFLP/3     |  |