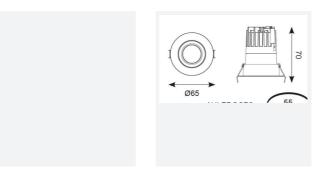

www.ansell-lighting.com

- Deep cut-off angle for glare control and comfort
- Mirror finished anodized reflector for optimum light control
- · Powered by HEP

| GENERAL INFORMATION              |              |  |
|----------------------------------|--------------|--|
| Wattage                          | 8W           |  |
| Lumens Delivered                 | 250lm        |  |
| Lm/W                             | 32lm/W       |  |
| Beam Angle                       | 30           |  |
| CRI                              | 90           |  |
| CCT                              | 3000K        |  |
| Input                            | 220/240V     |  |
| Operating Temp                   | -20°C - 25°C |  |
| SDCM                             | 3            |  |
| UGR                              | 10           |  |
| Cut-Out Size                     | 55mm         |  |
| Product Weight without Packaging | 0.135 kg     |  |
|                                  |              |  |

| TECHNICAL INFORMATION          |             |  |
|--------------------------------|-------------|--|
| Light Source                   | LED         |  |
| Colour / Finish                | Matt White  |  |
| IP Rating                      | IP44        |  |
| Class Protection               | 2           |  |
| Internal / External            | Internal    |  |
| Surface / Recessed / Suspended | Recessed    |  |
| Lumen Depreciation             | L80 82,000h |  |
| Warranty (Years)               | 5           |  |
| CE Mark                        | Yes         |  |
| Diameter                       | 65 mm       |  |
| Height                         | 70 mm       |  |