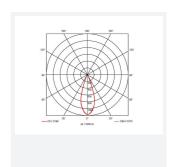

www.ansell-lighting.com

- Deep cut-off angle for glare control and comfort
- Mirror finished anodized reflector for optimum light control
- · Powered by HEP

| GENERAL INFORMATION              |              |  |
|----------------------------------|--------------|--|
| Wattage                          | 8W           |  |
| Lumens Delivered                 | 250lm        |  |
| Lm/W                             | 32lm/W       |  |
| Beam Angle                       | 30           |  |
| CRI                              | 90           |  |
| CCT                              | 3000K        |  |
| Input                            | 220/240V     |  |
| Operating Temp                   | -20°C - 25°C |  |
| SDCM                             | 3            |  |
| UGR                              | 10           |  |
| Cut-Out Size                     | 55mm         |  |
| Product Weight without Packaging | 0.135 kg     |  |
|                                  |              |  |