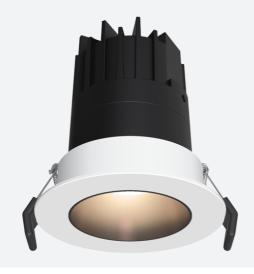

## **Unity GC Pro Fixed**

Unity GC Pro 2 Fixed Downlight Warm White DSI Code: AULEDGCP2/WW/DD4

| Category      | Downlights                                     |  |
|---------------|------------------------------------------------|--|
| Application   | Ancillary, Commercial, Education, Hospitality, |  |
|               | Residential, Retail                            |  |
| Specification | Architectural                                  |  |
|               |                                                |  |

## PRODUCT FEATURES

- Compact high performance architectural adjustable downlight suitable for residential applications
- Die-cast aluminium construction, powder coated
- Remote driver with plug and play connection

www.ansell-lighting.com

- Deep cut-off angle for glare control and comfort
- Mirror finished anodized reflector for optimum light control
- · Powered by HEP

| GENERAL INFORMATION              |              |  |
|----------------------------------|--------------|--|
| Wattage                          | 8W           |  |
| Lumens Delivered                 | 250lm        |  |
| Lm/W                             | 32lm/W       |  |
| Beam Angle                       | 30           |  |
| CRI                              | 90           |  |
| CCT                              | 3000K        |  |
| Input                            | 220/240V     |  |
| Operating Temp                   | -20°C - 25°C |  |
| SDCM                             | 3            |  |
| UGR                              | 10           |  |
| Cut-Out Size                     | 55mm         |  |
| Product Weight without Packaging | 0.135 kg     |  |
|                                  |              |  |