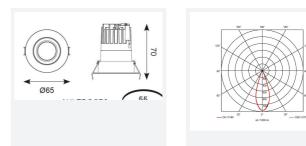

- Deep cut-off angle for glare control and comfort
- Mirror finished anodized reflector for optimum light control
- Powered by HEP

| GENERAL INFORMATION              |              |  |
|----------------------------------|--------------|--|
| Wattage                          | 8W           |  |
| Lumens Delivered                 | 250lm        |  |
| Lm/W                             | 32lm/W       |  |
| Beam Angle                       | 30           |  |
| CRI                              | 90           |  |
| ССТ                              | 3000K        |  |
| Input                            | 220/240V     |  |
| Operating Temp                   | -20°C - 25°C |  |
| SDCM                             | 3            |  |
| UGR                              | 10           |  |
| Cut-Out Size                     | 55mm         |  |
| Product Weight without Packaging | 0.135 kg     |  |

| TECHNICAL INFORMATION          |             |  |
|--------------------------------|-------------|--|
| Light Source                   | LED         |  |
| Colour / Finish                | Matt White  |  |
| IP Rating                      | IP44        |  |
| Class Protection               | 2           |  |
| Internal / External            | Internal    |  |
| Surface / Recessed / Suspended | Recessed    |  |
| Lumen Depreciation             | L80 82,000h |  |
| Warranty (Years)               | 5           |  |
| CE Mark                        | Yes         |  |
| Diameter                       | 65 mm       |  |
| Height                         | 70 mm       |  |