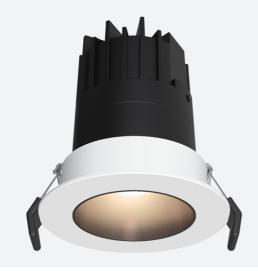

## **Unity GC Pro Fixed**

Unity GC Pro 2 Fixed Downlight Warm White DALI Code: AULEDGCP2/WW/DD3

|                    | Sell<br>H T I N G |
|--------------------|-------------------|
| @ansell_lighting   | f anselllighting  |
| in Ansell Lighting | ansell_lighting   |

## PRODUCT FEATURES

- Compact high performance architectural adjustable downlight suitable for residential applications
- Die-cast aluminium construction, powder coated
- Remote driver with plug and play connection

- Deep cut-off angle for glare control and comfort
- Mirror finished anodized reflector for optimum light control
- Powered by HEP

| GENERAL INFORMATION              |              |  |
|----------------------------------|--------------|--|
| Wattage                          | 8W           |  |
| Lumens Delivered                 | 250lm        |  |
| Lm/W                             | 32lm/W       |  |
| Beam Angle                       | 30           |  |
| CRI                              | 90           |  |
| ССТ                              | 3000K        |  |
| Input                            | 220/240V     |  |
| Operating Temp                   | -20°C - 25°C |  |
| SDCM                             | 3            |  |
| UGR                              | 10           |  |
| Cut-Out Size                     | 55mm         |  |
| Product Weight without Packaging | 0.135 kg     |  |