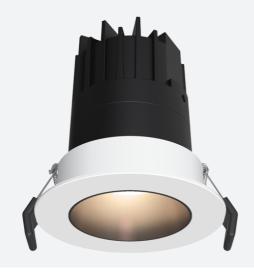

## PRODUCT FEATURES

- Compact high performance architectural adjustable downlight suitable for residential applications
- Die-cast aluminium construction, powder coated
- Remote driver with plug and play connection

www.ansell-lighting.com

- Deep cut-off angle for glare control and comfort
- Mirror finished anodized reflector for optimum light control
- · Powered by HEP

| GENERAL INFORMATION              |              |  |  |
|----------------------------------|--------------|--|--|
| Wattage                          | 8W           |  |  |
| Lumens Delivered                 | 250lm        |  |  |
| Lm/W                             | 32lm/W       |  |  |
| Beam Angle                       | 30           |  |  |
| CRI                              | 90           |  |  |
| CCT                              | 3000K        |  |  |
| Input                            | 220/240V     |  |  |
| Operating Temp                   | -20°C - 25°C |  |  |
| SDCM                             | 3            |  |  |
| UGR                              | 10           |  |  |
| Cut-Out Size                     | 55mm         |  |  |
| Product Weight without Packaging | 0.135 kg     |  |  |
|                                  |              |  |  |

| TECHNICAL INFORMATION          |             |  |
|--------------------------------|-------------|--|
| Light Source                   | LED         |  |
| Colour / Finish                | Matt White  |  |
| IP Rating                      | IP44        |  |
| Class Protection               | 2           |  |
| Internal / External            | Internal    |  |
| Surface / Recessed / Suspended | Recessed    |  |
| Lumen Depreciation             | L80 82,000h |  |
| Warranty (Years)               | 5           |  |
| CE Mark                        | Yes         |  |
| Diameter                       | 65 mm       |  |
| Height                         | 70 mm       |  |