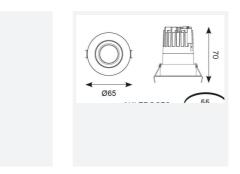

www.ansell-lighting.com

- Deep cut-off angle for glare control and comfort
- Mirror finished anodized reflector for optimum light control
- · Powered by HEP

| GENERAL INFORMATION              |              |  |  |
|----------------------------------|--------------|--|--|
| Wattage                          | 8W           |  |  |
| Lumens Delivered                 | 250lm        |  |  |
| Lm/W                             | 32lm/W       |  |  |
| Beam Angle                       | 30           |  |  |
| CRI                              | 90           |  |  |
| CCT                              | 3000K        |  |  |
| Input                            | 220/240V     |  |  |
| Operating Temp                   | -20°C - 25°C |  |  |
| SDCM                             | 3            |  |  |
| UGR                              | 10           |  |  |
| Cut-Out Size                     | 55mm         |  |  |
| Product Weight without Packaging | 0.135 kg     |  |  |
|                                  |              |  |  |

| TECHNICAL INFORMATION          |             |  |
|--------------------------------|-------------|--|
| Light Source                   | LED         |  |
| Colour / Finish                | Matt White  |  |
| IP Rating                      | IP44        |  |
| Class Protection               | 2           |  |
| Internal / External            | Internal    |  |
| Surface / Recessed / Suspended | Recessed    |  |
| Lumen Depreciation             | L80 82,000h |  |
| Warranty (Years)               | 5           |  |
| CE Mark                        | Yes         |  |
| Diameter                       | 65 mm       |  |
| Height                         | 70 mm       |  |