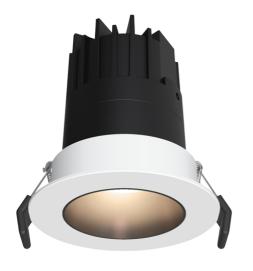

## **Unity GC Pro Fixed**

Unity GC Pro 2 Fixed Downlight Cool White **Code:** AULEDGCP2/CW

| ACCESSORIES |                                                         |
|-------------|---------------------------------------------------------|
| ACFLP/3     | LED Emergency Lighting Pack Maintained / Non-Maintained |