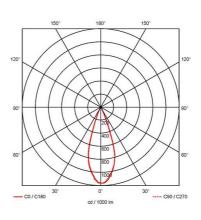

- Deep cut-off angle for glare control and comfort
- Mirror finished anodized reflector for optimum light control
- Powered by HEP

| GENERAL INFORMATION |
|---------------------|
| 7W                  |
| 310lm               |
| 45lm/W              |
| 30                  |
| 90                  |
| 4000K               |
| 220-240V            |
| -20°C - 25°C        |
| 3                   |
| 10                  |
| 55mm                |
| <b>ing</b> 0.135 kg |
|                     |