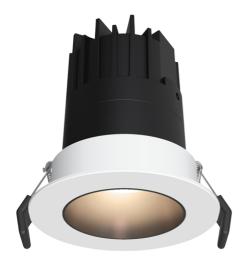

## **Unity GC Pro Fixed**

Unity GC Pro 2 Fixed Downlight Cool White **Code:** AULEDGCP2/CW

- Compact high performance architectural adjustable downlight suitable for residential applications
- Die-cast aluminium construction, powder coated
- Remote driver with plug and play connection

- Deep cut-off angle for glare control and comfort
- Mirror finished anodized reflector for optimum light control
- Powered by HEP

| GENERAL INFORMATION |
|---------------------|
| 7W                  |
| 310lm               |
| 45lm/W              |
| 30                  |
| 90                  |
| 4000K               |
| 220-240V            |
| -20°C - 25°C        |
| 3                   |
| 10                  |
| 55mm                |
| <b>ing</b> 0.135 kg |
|                     |