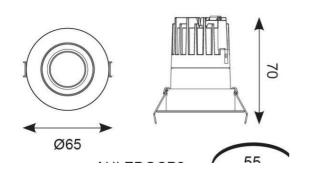

| TECHNICAL INFORMATION          |             |  |
|--------------------------------|-------------|--|
| Light Source                   | LED         |  |
| Colour / Finish                | Matt White  |  |
| IP Rating                      | IP44        |  |
| Class Protection               | 2           |  |
| Internal / External            | Internal    |  |
| Surface / Recessed / Suspended | Recessed    |  |
| Lumen Depreciation             | L80 82,000h |  |
| Warranty (Years)               | 5           |  |
| CE Mark                        | Yes         |  |
| Diameter                       | 65 mm       |  |
| Height                         | 70 mm       |  |
| Accessories                    | ACFLP/3     |  |