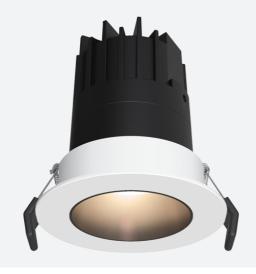

## **Unity GC Pro Fixed**

Unity GC Pro 2 Fixed Downlight Cool White OCTO Code: AULEDGCP2/CW/OCTO

| Category      | Downlights                                     |
|---------------|------------------------------------------------|
| Application   | Ancillary, Commercial, Education, Hospitality, |
|               | Residential, Retail                            |
| Specification | Architectural                                  |

## PRODUCT FEATURES

- Compact high performance architectural adjustable downlight suitable for residential applications
- Die-cast aluminium construction, powder coated
- Remote driver with plug and play connection

- Deep cut-off angle for glare control and comfort
- Mirror finished anodized reflector for optimum light control
- · Powered by HEP

| GENERAL INFORMATION              |              |  |
|----------------------------------|--------------|--|
| Wattage                          | 8W           |  |
| Lumens Delivered                 | 260lm        |  |
| Lm/W                             | 33lm/W       |  |
| Beam Angle                       | 30           |  |
| CRI                              | 90           |  |
| CCT                              | 4000K        |  |
| Input                            | 220-240V     |  |
| Operating Temp                   | -20°C - 25°C |  |
| SDCM                             | 3            |  |
| UGR                              | 10           |  |
| Cut-Out Size                     | 55mm         |  |
| Product Weight without Packaging | 0.135 kg     |  |
|                                  |              |  |