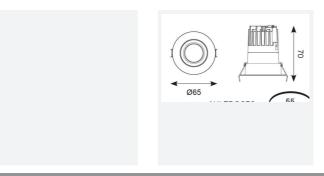

| TECHNICAL INFORMATION          |             |  |
|--------------------------------|-------------|--|
| Light Source                   | LED         |  |
| Colour / Finish                | Matt White  |  |
| IP Rating                      | IP44        |  |
| Class Protection               | 2           |  |
| Internal / External            | Internal    |  |
| Surface / Recessed / Suspended | Recessed    |  |
| Lumen Depreciation             | L80 82,000h |  |
| Warranty (Years)               | 5           |  |
| CE Mark                        | Yes         |  |
| Diameter                       | 65 mm       |  |
| Height                         | 70 mm       |  |
| Accessories                    | ACFLP/3     |  |