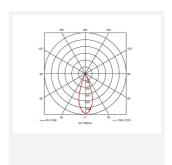

- Deep cut-off angle for glare control and comfort
- Mirror finished anodized reflector for optimum light control
- · Powered by HEP

| GENERAL INFORMATION              |              |  |
|----------------------------------|--------------|--|
| Wattage                          | 8W           |  |
| Lumens Delivered                 | 260lm        |  |
| Lm/W                             | 33lm/W       |  |
| Beam Angle                       | 30           |  |
| CRI                              | 90           |  |
| CCT                              | 4000K        |  |
| Input                            | 220-240V     |  |
| Operating Temp                   | -20°C - 25°C |  |
| SDCM                             | 3            |  |
| UGR                              | 10           |  |
| Cut-Out Size                     | 55mm         |  |
| Product Weight without Packaging | 0.135 kg     |  |
|                                  |              |  |