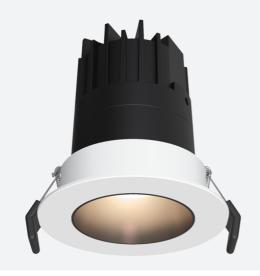

## **Unity GC Pro Fixed**

Unity GC Pro 2 Fixed Downlight Cool White DALI Code: AULEDGCP2/CW/DD3

| Category      | Downlights                                     |
|---------------|------------------------------------------------|
| Application   | Ancillary, Commercial, Education, Hospitality, |
|               | Residential, Retail                            |
| Specification | Architectural                                  |

- Compact high performance architectural adjustable downlight suitable for residential applications
- Die-cast aluminium construction, powder coated
- Remote driver with plug and play connection

- Deep cut-off angle for glare control and comfort
- Mirror finished anodized reflector for optimum light control
- · Powered by HEP