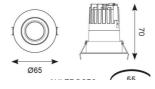

| GENER                            | RAL INFORMATION |   |
|----------------------------------|-----------------|---|
| Wattage                          | 8W              |   |
| Lumens Delivered                 | 260lm           |   |
| Lm/W                             | 33lm/W          |   |
| Beam Angle                       | 30              |   |
| CRI                              | 90              |   |
| CCT                              | 4000K           |   |
| Input                            | 220-240V        |   |
| Operating Temp                   | -20°C - 25°C    |   |
| SDCM                             | 3               |   |
| UGR                              | 10              |   |
| Cut-Out Size                     | 55mm            |   |
| Product Weight without Packaging | 0.155 kg        | _ |

| LED         |
|-------------|
| Matt White  |
| IP44        |
| 2           |
| Internal    |
| Recessed    |
| L80 82,000h |
| 5           |
| Yes         |
| 65 mm       |
| 70 mm       |
|             |