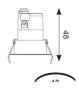

| TECHNICAL INFORMATION          |             |  |
|--------------------------------|-------------|--|
| Light Source                   | LED         |  |
| Colour / Finish                | Matt White  |  |
| IP Rating                      | IP44        |  |
| Class Protection               | 2           |  |
| Internal / External            | Internal    |  |
| Surface / Recessed / Suspended | Recessed    |  |
| Lumen Depreciation             | L80 82,000h |  |
| Warranty (Years)               | 5           |  |
| CE Mark                        | Yes         |  |
| Diameter                       | 48 mm       |  |
| Height                         | 48 mm       |  |
|                                |             |  |