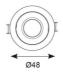

| TECHNICAL INFORMATION          |             |  |
|--------------------------------|-------------|--|
| Light Source                   | LED         |  |
| Colour / Finish                | Matt White  |  |
| IP Rating                      | IP44        |  |
| Class Protection               | 2           |  |
| Internal / External            | Internal    |  |
| Surface / Recessed / Suspended | Recessed    |  |
| Lumen Depreciation             | L80 82,000h |  |
| Warranty (Years)               | 5           |  |
| CE Mark                        | Yes         |  |
| Diameter                       | 48 mm       |  |
| Height                         | 48 mm       |  |
|                                |             |  |