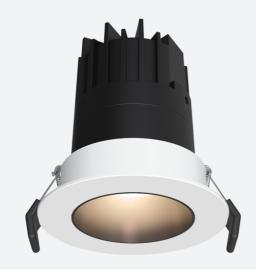

## **Unity GC Pro Fixed**

Unity GC Pro 1 Fixed Downlight Warm White DSI Code: AULEDGCP1/WW/DD4

| pitality, |
|-----------|
|           |
|           |
|           |

- Compact high performance architectural adjustable downlight suitable for residential applications
- Die-cast aluminium construction, powder coated
- Remote driver with plug and play connection

- Deep cut-off angle for glare control and comfort
- Mirror finished anodized reflector for optimum light control
- · Powered by HEP

| GENERAL INFORMATION |              |  |
|---------------------|--------------|--|
| Wattage             | 3W           |  |
| Lumens Delivered    | 110lm        |  |
| Lm/W                | 38lm/W       |  |
| Beam Angle          | 30           |  |
| CRI                 | 90           |  |
| CCT                 | 3000K        |  |
| Input               | 220-240V     |  |
| Operating Temp      | -20°C - 25°C |  |
| SDCM                | 3            |  |
| UGR                 | 10           |  |
| Cut-Out Size        | 40mm         |  |
|                     |              |  |