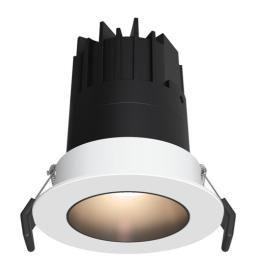

## **Unity GC Pro Fixed**

Unity GC Pro 1 Fixed Downlight Cool White Code: AULEDGCP1/CW

## PRODUCT FEATURES

- Compact high performance architectural adjustable downlight suitable for residential applications
- Die-cast aluminium construction, powder coated
- Remote driver with plug and play connection

- Deep cut-off angle for glare control and comfort
- Mirror finished anodized reflector for optimum light control
- · Powered by HEP

| GENER                            | al information |
|----------------------------------|----------------|
| Wattage                          | 3W             |
| Lumens Delivered                 | 140lm          |
| Lm/W                             | 47lm/W         |
| Beam Angle                       | 30             |
| CRI                              | 90             |
| CCT                              | 4000K          |
| Input                            | 220-240V       |
| Operating Temp                   | -20°C - 25°C   |
| SDCM                             | 3              |
| UGR                              | 10             |
| Cut-Out Size                     | 40mm           |
| Product Weight without Packaging | 0.083 kg       |
|                                  |                |