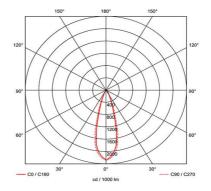

- Deep cut-off angle for glare control and comfort
- Mirror finished anodized reflector for optimum light control
- · Powered by HEP

| GENER                            | al information |
|----------------------------------|----------------|
| Wattage                          | 3W             |
| Lumens Delivered                 | 140lm          |
| Lm/W                             | 47lm/W         |
| Beam Angle                       | 30             |
| CRI                              | 90             |
| CCT                              | 4000K          |
| Input                            | 220-240V       |
| Operating Temp                   | -20°C - 25°C   |
| SDCM                             | 3              |
| UGR                              | 10             |
| Cut-Out Size                     | 40mm           |
| Product Weight without Packaging | 0.083 kg       |
|                                  |                |