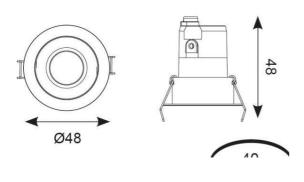

Belfast: +44 (0) 2890 773750

Warrington: +44 (0) 1942 433333

| TECHNICAL INFORMATION          |             |  |
|--------------------------------|-------------|--|
| Light Source                   | LED         |  |
| Colour / Finish                | Matt White  |  |
| IP Rating                      | IP44        |  |
| Class Protection               | 2           |  |
| Internal / External            | Internal    |  |
| Surface / Recessed / Suspended | Recessed    |  |
| Lumen Depreciation             | L80 82,000h |  |
| Warranty (Years)               | 5           |  |
| CE Mark                        | Yes         |  |
| Diameter                       | 48 mm       |  |
| Height                         | 48 mm       |  |
| Accessories                    | ACFLP/3     |  |