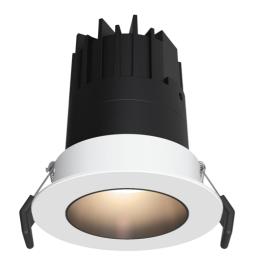

## **Unity GC Pro Fixed**

Unity GC Pro 1 Fixed Downlight Cool White Code: AULEDGCP1/CW

## PRODUCT FEATURES

- Compact high performance architectural adjustable downlight suitable for residential applications
- Die-cast aluminium construction, powder coated
- Remote driver with plug and play connection

- Deep cut-off angle for glare control and comfort
- Mirror finished anodized reflector for optimum light control
- · Powered by HEP

| GENER                            | al information |
|----------------------------------|----------------|
| Wattage                          | 3W             |
| Lumens Delivered                 | 140lm          |
| Lm/W                             | 47lm/W         |
| Beam Angle                       | 30             |
| CRI                              | 90             |
| CCT                              | 4000K          |
| Input                            | 220-240V       |
| Operating Temp                   | -20°C - 25°C   |
| SDCM                             | 3              |
| UGR                              | 10             |
| Cut-Out Size                     | 40mm           |
| Product Weight without Packaging | 0.083 kg       |
|                                  |                |