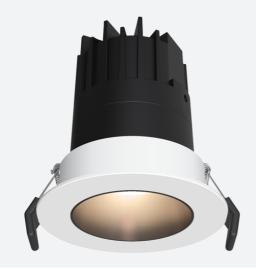

## **Unity GC Pro Fixed**

Unity GC Pro 1 Fixed Downlight Cool White OCTO Code: AULEDGCP1/CW/OCTO

|                    | Se | N G             |
|--------------------|----|-----------------|
| @ansell_lighting   | f  | anselllighting  |
| in Ansell Lighting | 0  | ansell_lighting |

## PRODUCT FEATURES

- Compact high performance architectural adjustable downlight suitable for residential applications
- Die-cast aluminium construction, powder coated
- Remote driver with plug and play connection

- Deep cut-off angle for glare control and comfort
- Mirror finished anodized reflector for optimum light control
- Powered by HEP

| GENERAL INFORMATION |              |  |
|---------------------|--------------|--|
| Wattage             | 3W           |  |
| Lumens Delivered    | 120lm        |  |
| Lm/W                | 40lm/W       |  |
| Beam Angle          | 30           |  |
| CRI                 | 90           |  |
| CCT                 | 4000K        |  |
| Input               | 220-240V     |  |
| Operating Temp      | -20°C - 25°C |  |
| SDCM                | 3            |  |
| UGR                 | 10           |  |
| Cut-Out Size        | 40mm         |  |