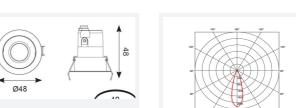

- Deep cut-off angle for glare control and comfort
- Mirror finished anodized reflector for optimum light control
- Powered by HEP

| GENERAL INFORMATION |              |  |
|---------------------|--------------|--|
| Wattage             | 3W           |  |
| Lumens Delivered    | 120lm        |  |
| Lm/W                | 40lm/W       |  |
| Beam Angle          | 30           |  |
| CRI                 | 90           |  |
| CCT                 | 4000K        |  |
| Input               | 220-240V     |  |
| Operating Temp      | -20°C - 25°C |  |
| SDCM                | 3            |  |
| UGR                 | 10           |  |
| Cut-Out Size        | 40mm         |  |

| TECHNICAL INFORMATION          |             |  |  |
|--------------------------------|-------------|--|--|
| Light Source                   | LED         |  |  |
| Colour / Finish                | Matt White  |  |  |
| IP Rating                      | IP44        |  |  |
| Class Protection               | 2           |  |  |
| Internal / External            | Internal    |  |  |
| Surface / Recessed / Suspended | Recessed    |  |  |
| Lumen Depreciation             | L80 82,000h |  |  |
| Warranty (Years)               | 5           |  |  |
| CE Mark                        | Yes         |  |  |
| Diameter                       | 48 mm       |  |  |
| Height                         | 48 mm       |  |  |
| Accessories                    | ACFLP/3     |  |  |