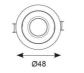

| TECHNICAL INFORMATION          |             |  |
|--------------------------------|-------------|--|
| Light Source                   | LED         |  |
| Colour / Finish                | Matt White  |  |
| IP Rating                      | IP44        |  |
| Class Protection               | 2           |  |
| Internal / External            | Internal    |  |
| Surface / Recessed / Suspended | Recessed    |  |
| Lumen Depreciation             | L80 82,000h |  |
| Warranty (Years)               | 5           |  |
| CE Mark                        | Yes         |  |
| Diameter                       | 48 mm       |  |
| Height                         | 48 mm       |  |