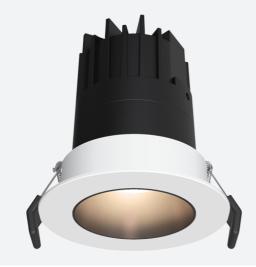

## **Unity GC Pro Fixed**

Unity GC Pro 1 Fixed Downlight Cool White DSI Code: AULEDGCP1/CW/DD4

|                  | -<br>S <b>e</b> | N G             |
|------------------|-----------------|-----------------|
| @ansell_lighting | f               | anselllighting  |
| Ansell Lighting  | 0               | ansell_lighting |

- Compact high performance architectural adjustable downlight suitable for residential applications
- Die-cast aluminium construction, powder coated
- Remote driver with plug and play connection

- Deep cut-off angle for glare control and comfort
- Mirror finished anodized reflector for optimum light control
- Powered by HEP