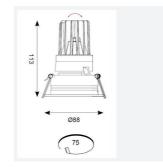

- Deep cut-off angle for glare control and comfort
- +  $30^\circ$  tilt angle
- Remote driver with plug and play connection
- Powered by HEP

| GENERAL INFORMATION              |              |  |  |
|----------------------------------|--------------|--|--|
| Wattage                          | 12W          |  |  |
| Lumens Delivered                 | 370lm        |  |  |
| Lm/W                             | 31lm/W       |  |  |
| Beam Angle                       | 30           |  |  |
| CRI                              | 90           |  |  |
| CCT                              | 3000K        |  |  |
| Input                            | 220/240V     |  |  |
| Operating Temp                   | -20°C - 25°C |  |  |
| SDCM                             | 3            |  |  |
| UGR                              | 10           |  |  |
| Cut-Out Size                     | 75mm         |  |  |
| Product Weight without Packaging | 0.54 kg      |  |  |

| TECHNICAL INFORMATION          |             |  |
|--------------------------------|-------------|--|
| Light Source                   | LED         |  |
| Colour / Finish                | Matt White  |  |
| IP Rating                      | IP20        |  |
| Class Protection               | 2           |  |
| Internal / External            | Internal    |  |
| Surface / Recessed / Suspended | Recessed    |  |
| Lumen Depreciation             | L70 50,000h |  |
| Warranty (Years)               | 5           |  |
| CE Mark                        | Yes         |  |
| Diameter                       | 88 mm       |  |
| Height                         | 113 mm      |  |