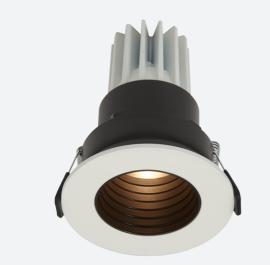

## Unity GC Pro Adjustable

Unity GC Pro Adjustable Downlight Warm White Code: AULEDGCP/WW/OCTO

| Category      | Downlights                                     |
|---------------|------------------------------------------------|
| Application   | Ancillary, Commercial, Education, Hospitality, |
|               | Residential, Retail                            |
| Specification | Architectural                                  |
| ·             |                                                |

## **PRODUCT FEATURES**

- Compact high performance architectural adjustable downlight suitable for residential applications
- Die-cast aluminium construction, powder coated and  $30^\circ\,\text{cut-off}$  angle
- Mirror finished anodized reflector for optimum light control
- Triac dimmable as standard

- Deep cut-off angle for glare control and comfort
- +  $30^\circ$  tilt angle
- Remote driver with plug and play connection
- Powered by HEP

| GENERAL INFORMATION              |              |  |  |
|----------------------------------|--------------|--|--|
| Wattage                          | 12W          |  |  |
| Lumens Delivered                 | 370lm        |  |  |
| Lm/W                             | 31lm/W       |  |  |
| Beam Angle                       | 30           |  |  |
| CRI                              | 90           |  |  |
| CCT                              | 3000K        |  |  |
| Input                            | 220/240V     |  |  |
| Operating Temp                   | -20°C - 25°C |  |  |
| SDCM                             | 3            |  |  |
| UGR                              | 10           |  |  |
| Cut-Out Size                     | 75mm         |  |  |
| Product Weight without Packaging | 0.54 kg      |  |  |