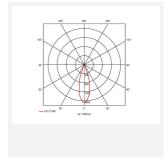

- Deep cut-off angle for glare control and comfort
- +  $30^\circ$  tilt angle
- Remote driver with plug and play connection
- Powered by HEP

| GENERAL INFORMATION              |              |  |  |
|----------------------------------|--------------|--|--|
| Wattage                          | 12W          |  |  |
| Lumens Delivered                 | 370lm        |  |  |
| Lm/W                             | 31lm/W       |  |  |
| Beam Angle                       | 30           |  |  |
| CRI                              | 90           |  |  |
| CCT                              | 3000K        |  |  |
| Input                            | 220/240V     |  |  |
| Operating Temp                   | -20°C - 25°C |  |  |
| SDCM                             | 3            |  |  |
| UGR                              | 10           |  |  |
| Cut-Out Size                     | 75mm         |  |  |
| Product Weight without Packaging | 0.54 kg      |  |  |