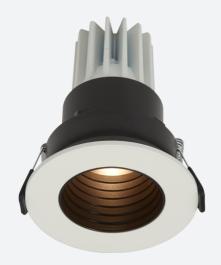

## Unity GC Pro Adjustable

Unity GC Pro Adjustable Downlight Warm White Code: AULEDGCP/WW/DD4

## PRODUCT FEATURES

- Compact high performance architectural adjustable downlight suitable for residential
  applications
- Die-cast aluminium construction, powder coated and  $30\ensuremath{^\circ}$  cut-off angle
- Mirror finished anodized reflector for optimum light control
- Triac dimmable as standard

www.ansell-lighting.com

- Deep cut-off angle for glare control and comfort
- 30° tilt angle
- Remote driver with plug and play connection
- Powered by HEP

| GENERAL INFORMATION |                                                       |  |
|---------------------|-------------------------------------------------------|--|
| 12W                 |                                                       |  |
| 370lm               |                                                       |  |
| 31lm/W              |                                                       |  |
| 30                  |                                                       |  |
| 90                  |                                                       |  |
| 3000K               |                                                       |  |
| 220/240V            |                                                       |  |
| -20°C - 25°C        |                                                       |  |
| 3                   |                                                       |  |
| 10                  |                                                       |  |
| 75mm                |                                                       |  |
|                     | 12W 370Im 31Im/W 30 90 3000K 220/240V20°C - 25°C 3 10 |  |