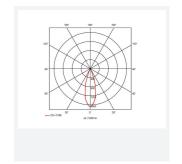

www.ansell-lighting.com

- Deep cut-off angle for glare control and comfort
- 30° tilt angle
- Remote driver with plug and play connection
- Powered by HEP

| GENERAL INFORMATION |                                                       |  |
|---------------------|-------------------------------------------------------|--|
| 12W                 |                                                       |  |
| 370lm               |                                                       |  |
| 31lm/W              |                                                       |  |
| 30                  |                                                       |  |
| 90                  |                                                       |  |
| 3000K               |                                                       |  |
| 220/240V            |                                                       |  |
| -20°C - 25°C        |                                                       |  |
| 3                   |                                                       |  |
| 10                  |                                                       |  |
| 75mm                |                                                       |  |
|                     | 12W 370Im 31Im/W 30 90 3000K 220/240V20°C - 25°C 3 10 |  |