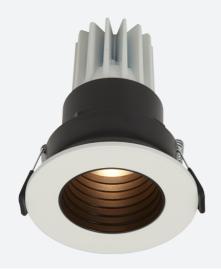

## Unity GC Pro Adjustable

Unity GC Pro Adjustable Downlight Warm White Code: AULEDGCP/WW/DD3

## PRODUCT FEATURES

- Compact high performance architectural adjustable downlight suitable for residential
  applications
- Die-cast aluminium construction, powder coated and  $30\ensuremath{^\circ}$  cut-off angle
- Mirror finished anodized reflector for optimum light control
- Triac dimmable as standard

- Deep cut-off angle for glare control and comfort
- 30° tilt angle
- Remote driver with plug and play connection
- Powered by HEP

| GENERAL INFORMATION              |              |  |
|----------------------------------|--------------|--|
| Wattage                          | 12W          |  |
| Lumens Delivered                 | 370lm        |  |
| Lm/W                             | 31lm/W       |  |
| Beam Angle                       | 30           |  |
| CRI                              | 90           |  |
| CCT                              | 3000K        |  |
| Input                            | 220/240V     |  |
| Operating Temp                   | -20°C - 25°C |  |
| SDCM                             | 3            |  |
| UGR                              | 10           |  |
| Cut-Out Size                     | 75mm         |  |
| Product Weight without Packaging | 0.54 kg      |  |
|                                  |              |  |