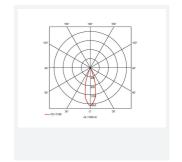

- Deep cut-off angle for glare control and comfort
- 30° tilt angle
- Remote driver with plug and play connection
- Powered by HEP

| GENERAL INFORMATION              |              |  |
|----------------------------------|--------------|--|
| Wattage                          | 12W          |  |
| Lumens Delivered                 | 370lm        |  |
| Lm/W                             | 31lm/W       |  |
| Beam Angle                       | 30           |  |
| CRI                              | 90           |  |
| CCT                              | 3000K        |  |
| Input                            | 220/240V     |  |
| Operating Temp                   | -20°C - 25°C |  |
| SDCM                             | 3            |  |
| UGR                              | 10           |  |
| Cut-Out Size                     | 75mm         |  |
| Product Weight without Packaging | 0.54 kg      |  |
|                                  |              |  |